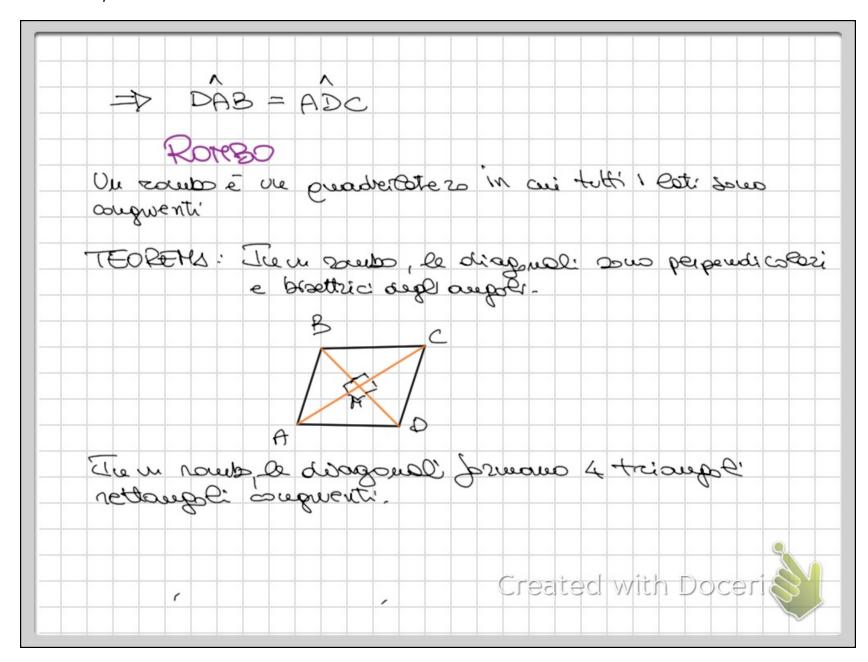

Untitled 497.pdf Page 1 of 17

Untitled 497.pdf Page 2 of 17

Untitled 497.pdf Page 6 of 17

Untitled 497.pdf Page 7 of 17

Untitled 497.pdf Page 10 of 17

Untitled 497.pdf Page 11 of 17

| Dimosolosonel            | l'ass rells                                                             |
|--------------------------|-------------------------------------------------------------------------|
| A A' B B'                | AA'BB e CC DD' sous parallegiu<br>perdic haves i lati apporti parallel. |
|                          | AB' = AB perdie coti apporti di AB<br>AB = CD per np                    |
| Per la propriéta tou sit | CD = C'D' perdir ext opposition cc'Di  we $A'B' = C'D'$                 |
| 20 CAS 200 S Rs 3        | Va la' SEZ S'une rette per !  e poullele ad 3.                          |
| sous proble              | 3/B" B'<br>15' C' Sta S' vue retta per c<br>e parallela a S.            |
|                          | Created with Doceri                                                     |