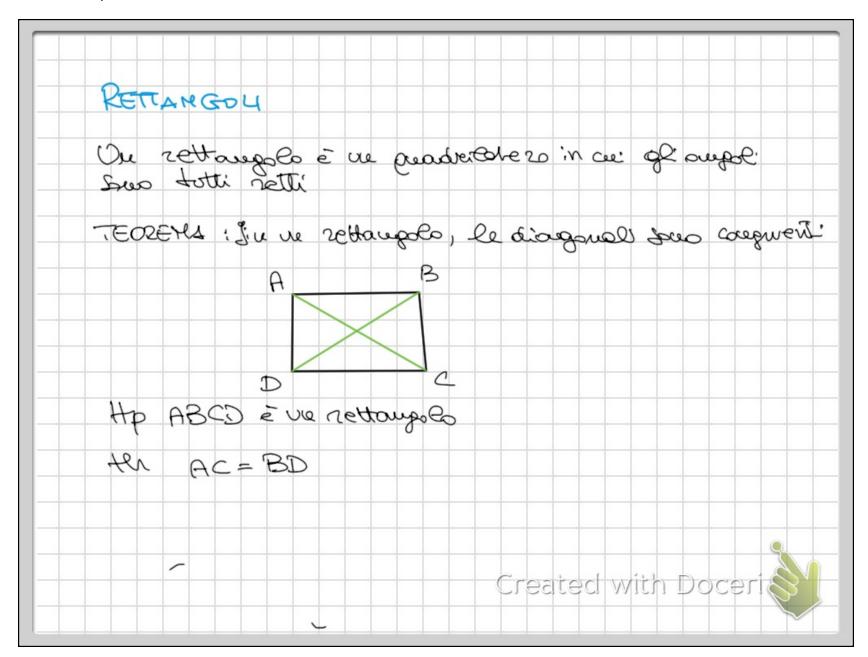

Untitled 497.pdf Page 1 of 17

Untitled 497.pdf Page 2 of 17

Untitled 497.pdf Page 6 of 17

Untitled 497.pdf Page 7 of 17

Untitled 497.pdf Page 10 of 17

Untitled 497.pdf Page 11 of 17

| Dimosolosonel            | l'ass rells                                                             |
|--------------------------|-------------------------------------------------------------------------|
| A A' B B'                | AA'BB e CC DD' sous parallegiu<br>perdic haves i lati apporti parallel. |
|                          | AB' = AB perdie coti apporti di AB<br>AB = CD per np                    |
| Per la propriéta tou sit | CD = C'D' perdir ext opposition cc'Di  we $A'B' = C'D'$                 |
| 20 CAS 200 S Rs 3        | Va la' SEZ S'une rette per !  e poullele ad 3.                          |
| sous proble              | 3/B" B'<br>15' C' Sta S' vue retta per c<br>e parallela a S.            |
|                          | Created with Doceri                                                     |