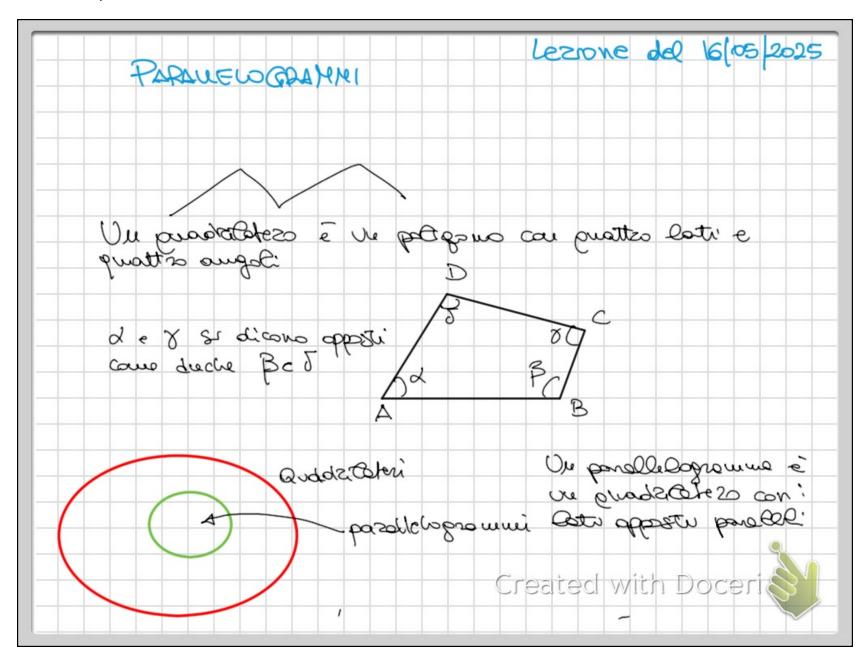

Untitled 497.pdf Page 1 of 17

Untitled 497.pdf Page 2 of 17

Untitled 497.pdf Page 6 of 17

Untitled 497.pdf Page 7 of 17

Untitled 497.pdf Page 10 of 17

Untitled 497.pdf Page 11 of 17

| Dimosolosonel            | l'ass rells                                                             |
|--------------------------|-------------------------------------------------------------------------|
| A A' B B'                | AA'BB e CC DD' sous parallegiu<br>perdic haves i lati apporti parallel. |
|                          | AB' = AB perdie coti apporti di AB<br>AB = CD per np                    |
| Per la propriéta tou sit | CD = C'D' perdir ext opposition cc'Di  we $A'B' = C'D'$                 |
| 20 CAS 200 S Rs 3        | Va la' SEZ S'une rette per !  e poullele ad 3.                          |
| sous proble              | 3/B" B'<br>15' C' Sta S' vue retta per c<br>e parallela a S.            |
|                          | Created with Doceri                                                     |