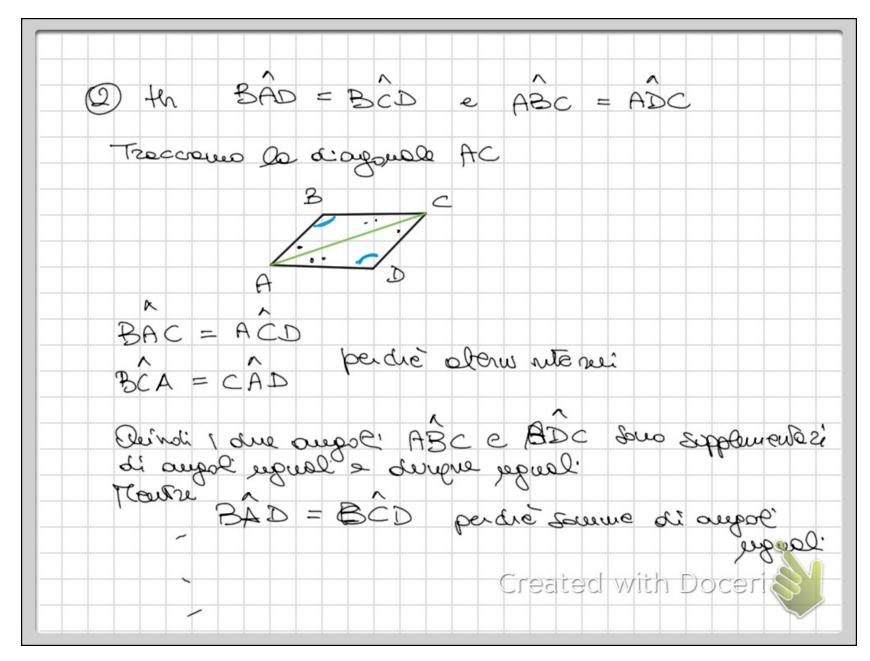

Untitled 497.pdf Page 1 of 17

Untitled 497.pdf Page 2 of 17

Untitled 497.pdf Page 6 of 17

Untitled 497.pdf Page 7 of 17

Untitled 497.pdf Page 10 of 17

Untitled 497.pdf Page 11 of 17

| Dimosolosonel            | l'ass rells                                                             |
|--------------------------|-------------------------------------------------------------------------|
| A A' B B'                | AA'BB e CC DD' sous parallegiu<br>perdic haves i lati apporti parallel. |
|                          | AB' = AB perdie coti apporti di AB<br>AB = CD per np                    |
| Per la propriéta tou sit | CD = C'D' perdir ext opposition cc'Di  we $A'B' = C'D'$                 |
| 20 CAS 200 S Rs 3        | Va la' SEZ S'une rette per !  e poullele ad 3.                          |
| sous proble              | 3/B" B'<br>15' C' Sta S' vue retta per c<br>e parallela a S.            |
|                          | Created with Doceri                                                     |