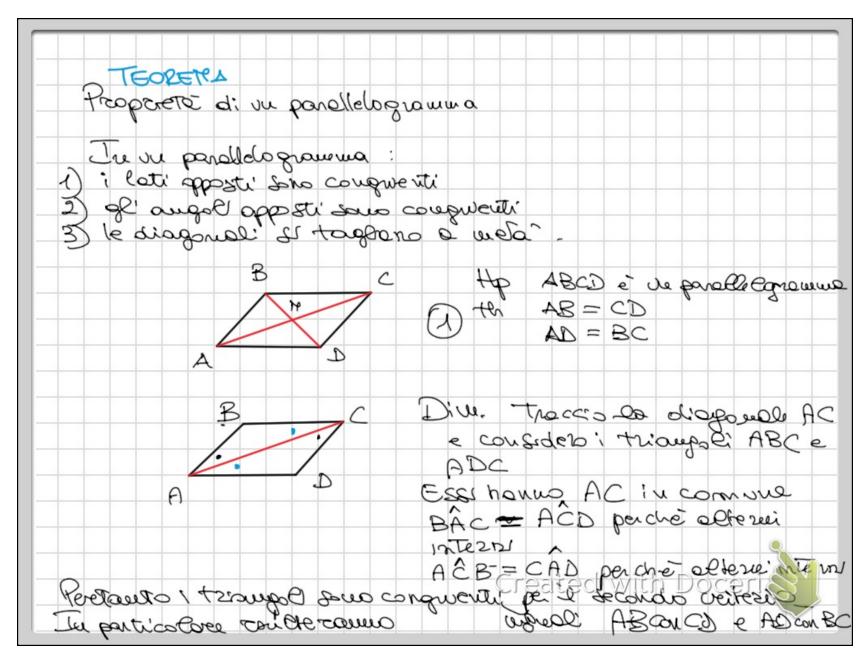

Untitled 497.pdf Page 1 of 17

Untitled 497.pdf Page 2 of 17

Untitled 497.pdf Page 6 of 17

Untitled 497.pdf Page 7 of 17

Untitled 497.pdf Page 10 of 17

Untitled 497.pdf Page 11 of 17

| Dimosolosonel            | l'ass rells                                                             |
|--------------------------|-------------------------------------------------------------------------|
| A A' B B'                | AA'BB e CC DD' sous parallegiu<br>perdic haves i lati apporti parallel. |
|                          | AB' = AB perdie coti apporti di AB<br>AB = CD per np                    |
| Per la propriéta tou sit | CD = C'D' perdir ext opposition cc'Di  we $A'B' = C'D'$                 |
| 20 CAS 200 S Rs 3        | Va la' SEZ S'une rette per !  e poullele ad 3.                          |
| sous proble              | 3/B" B'<br>15' C' Sta S' vue retta per c<br>e parallela a S.            |
|                          | Created with Doceri                                                     |