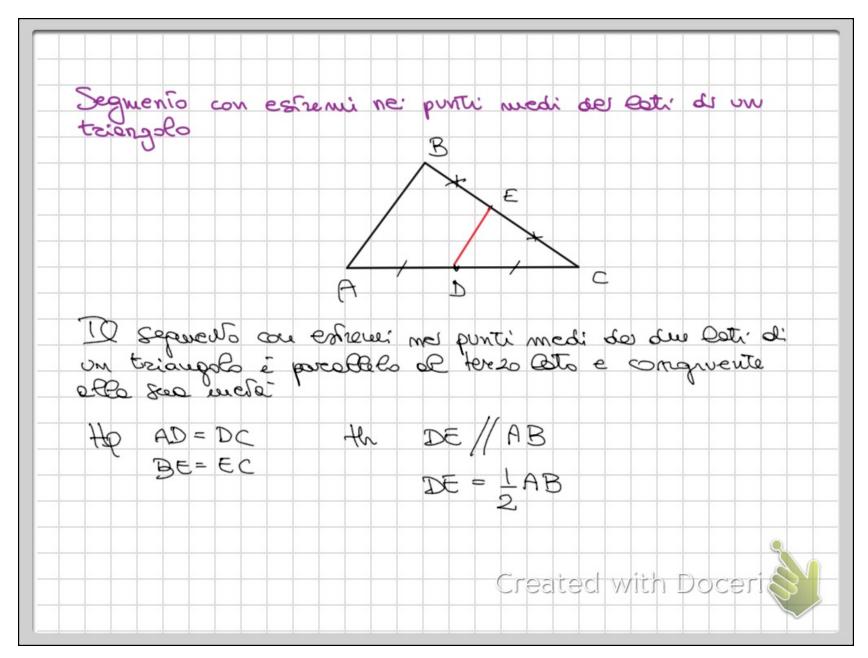

Untitled 497.pdf Page 1 of 17

Untitled 497.pdf Page 2 of 17

Untitled 497.pdf Page 6 of 17

Untitled 497.pdf Page 7 of 17

Untitled 497.pdf Page 10 of 17

Untitled 497.pdf Page 11 of 17

| Dimosolosonel            | l'ass rells                                                             |
|--------------------------|-------------------------------------------------------------------------|
| A A' B B'                | AA'BB e CC DD' sous parallegiu<br>perdic haves i lati apporti parallel. |
|                          | AB' = AB perdie coti apporti di AB<br>AB = CD per np                    |
| Per la propriéta tou sit | CD = C'D' perdir ext opposition cc'Di  we $A'B' = C'D'$                 |
| 20 CAS 200 S Rs 3        | Va la' SEZ S'une rette per !  e poullele ad 3.                          |
| sous proble              | 3/B" B'<br>15' C' Sta S' vue retta per c<br>e parallela a S.            |
|                          | Created with Doceri                                                     |