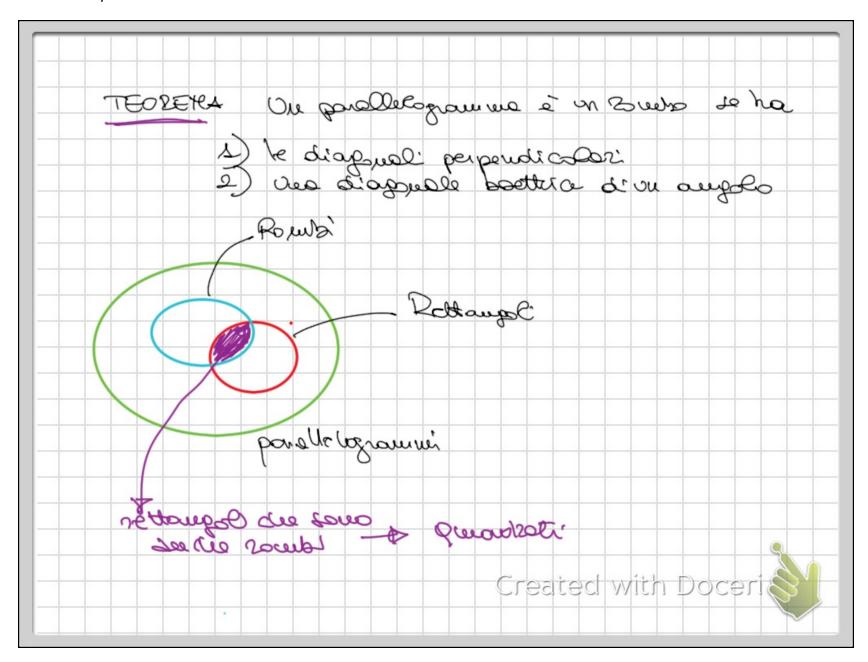

Untitled 497.pdf Page 1 of 17

Untitled 497.pdf Page 2 of 17

Untitled 497.pdf Page 6 of 17

Untitled 497.pdf Page 7 of 17

Untitled 497.pdf Page 10 of 17

Untitled 497.pdf Page 11 of 17

| Dimosolosonel            | l'ass rells                                                             |
|--------------------------|-------------------------------------------------------------------------|
| A A' B B'                | AA'BB e CC DD' sous parallegiu<br>perdic haves i lati apporti parallel. |
|                          | AB' = AB perdie coti apporti di AB<br>AB = CD per np                    |
| Per la propriéta tou sit | CD = C'D' perdir ext opposition cc'Di  we $A'B' = C'D'$                 |
| 20 CAS 200 S Rs 3        | Va la' SEZ S'une rette per !  e poullele ad 3.                          |
| sous proble              | 3/B" B'<br>15' C' Sta S' vue retta per c<br>e parallela a S.            |
|                          | Created with Doceri                                                     |