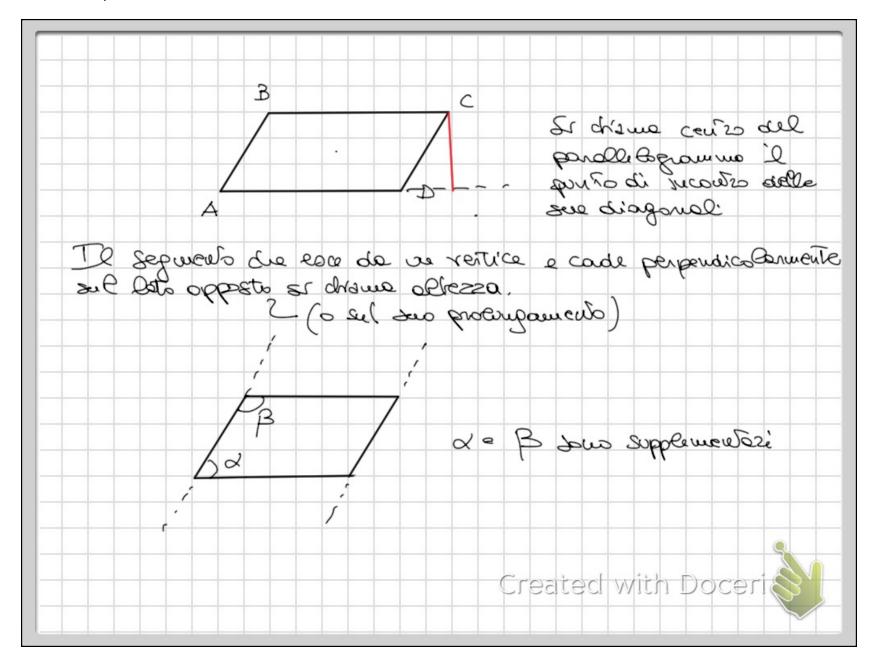

Untitled 497.pdf Page 1 of 17

Untitled 497.pdf Page 2 of 17

Untitled 497.pdf Page 6 of 17

Untitled 497.pdf Page 7 of 17

Untitled 497.pdf Page 10 of 17

Untitled 497.pdf Page 11 of 17

| Dimosolosonel            | l'ass rells                                                             |
|--------------------------|-------------------------------------------------------------------------|
| A A' B B'                | AA'BB e CC DD' sous parallegiu<br>perdic haves i lati apporti parallel. |
|                          | AB' = AB perdie coti apporti di AB<br>AB = CD per np                    |
| Per la propriéta tou sit | CD = C'D' perdir ext opposition cc'Di  we $A'B' = C'D'$                 |
| 20 CAS 200 S Rs 3        | Va la' SEZ S'une rette per !  e poullele ad 3.                          |
| sous proble              | 3/B" B'<br>15' C' Sta S' vue retta per c<br>e parallela a S.            |
|                          | Created with Doceri                                                     |