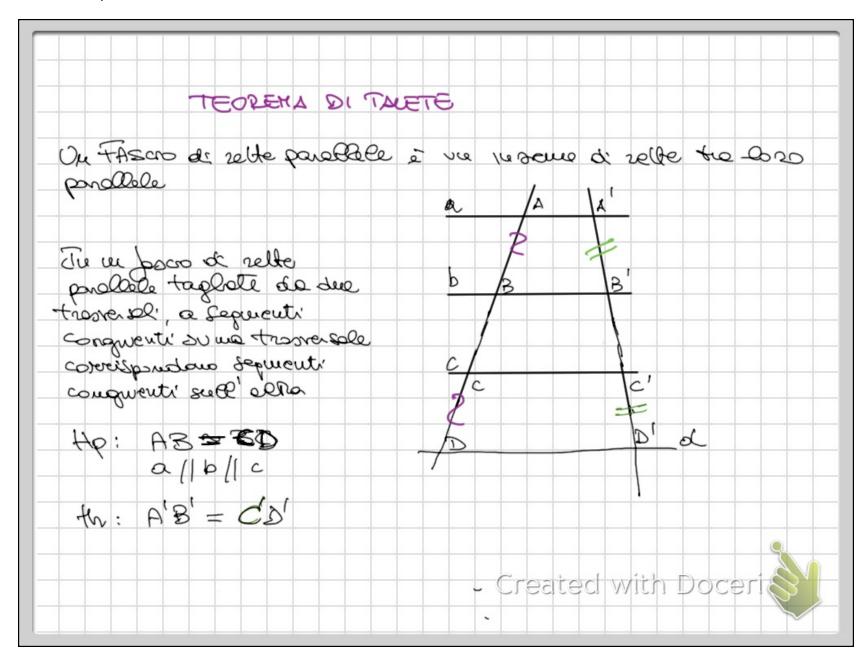

Untitled 497.pdf Page 1 of 17

Untitled 497.pdf Page 2 of 17

Untitled 497.pdf Page 6 of 17

Untitled 497.pdf Page 7 of 17

Untitled 497.pdf Page 10 of 17

Untitled 497.pdf Page 11 of 17

| Dimosolosonel            | l'ass rells                                                             |
|--------------------------|-------------------------------------------------------------------------|
| A A' B B'                | AA'BB e CC DD' sous parallegiu<br>perdic haves i lati apporti parallel. |
|                          | AB' = AB perdie coti apporti di AB<br>AB = CD per np                    |
| Per la propriéta tou sit | CD = C'D' perdir ext opposition cc'Di  we $A'B' = C'D'$                 |
| 20 CAS 200 S Rs 3        | Va la' SEZ S'une rette per !  e poullele ad 3.                          |
| sous proble              | 3/B" B'<br>15' C' Sta S' vue retta per c<br>e parallela a S.            |
|                          | Created with Doceri                                                     |