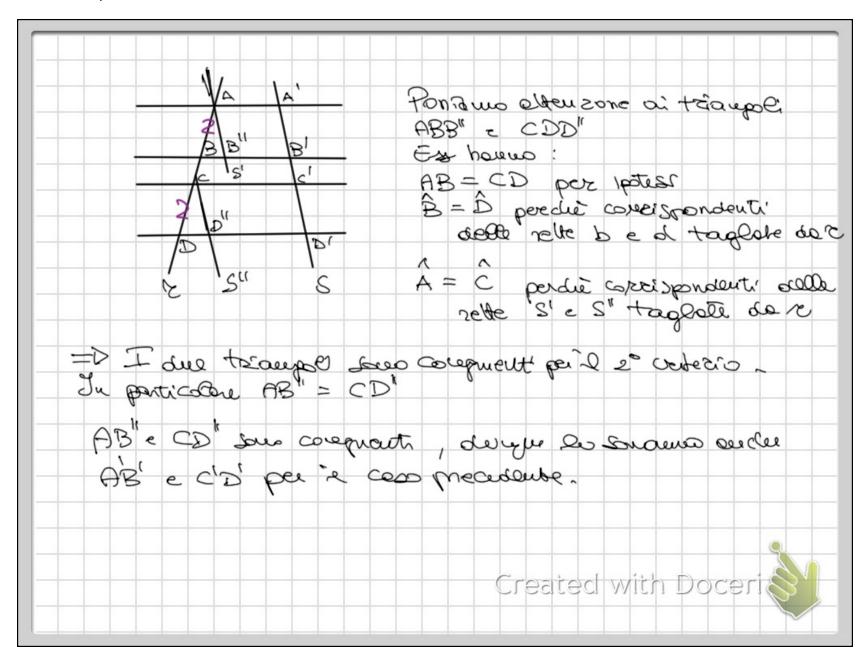

Untitled 497.pdf Page 1 of 17

Untitled 497.pdf Page 2 of 17

Untitled 497.pdf Page 6 of 17

Untitled 497.pdf Page 7 of 17

Untitled 497.pdf Page 10 of 17

Untitled 497.pdf Page 11 of 17

| Dimosolosonel            | l'ass rells                                                             |
|--------------------------|-------------------------------------------------------------------------|
| A A' B B'                | AA'BB e CC DD' sous parallegiu<br>perdic haves i lati apporti parallel. |
|                          | AB' = AB perdie coti apporti di AB<br>AB = CD per np                    |
| Per la propriéta tou sit | CD = C'D' perdir ext opposition cc'Di  we $A'B' = C'D'$                 |
| 20 CAS 200 S Rs 3        | Va la' SEZ S'une rette per !  e poullele ad 3.                          |
| sous proble              | 3/B" B'<br>15' C' Sta S' vue retta per c<br>e parallela a S.            |
|                          | Created with Doceri                                                     |