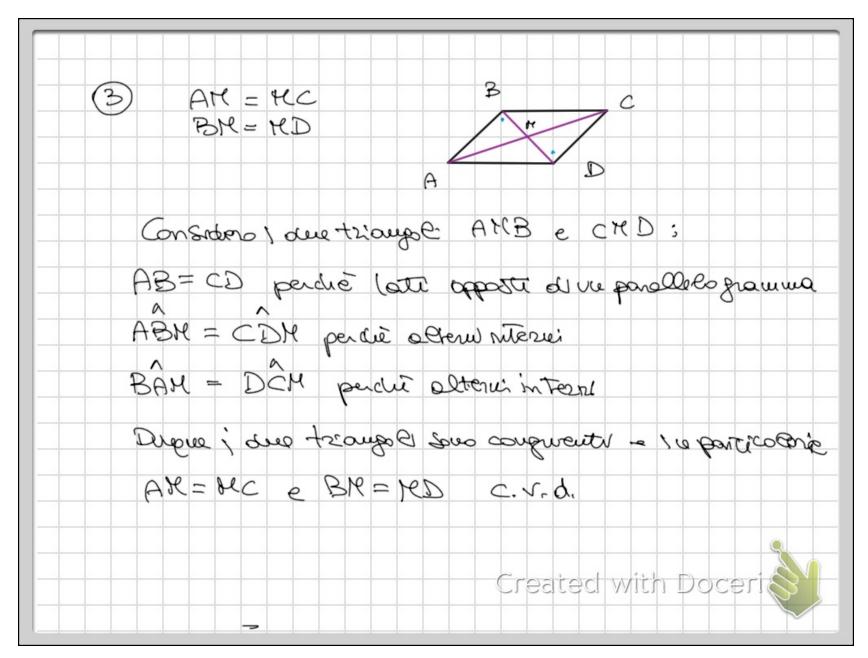

Untitled 497.pdf Page 1 of 17

Untitled 497.pdf Page 2 of 17

Untitled 497.pdf Page 6 of 17

Untitled 497.pdf Page 7 of 17

Untitled 497.pdf Page 10 of 17

Untitled 497.pdf Page 11 of 17

| Dimosolosonel            | l'ass rells                                                             |
|--------------------------|-------------------------------------------------------------------------|
| A A' B B'                | AA'BB e CC DD' sous parallegiu<br>perdic haves i lati apporti parallel. |
|                          | AB' = AB perdie coti apporti di AB<br>AB = CD per np                    |
| Per la propriéta tou sit | CD = C'D' perdir ext opposition cc'Di  we $A'B' = C'D'$                 |
| 20 CAS 200 S Rs 3        | Va la' SEZ S'une rette per !  e poullele ad 3.                          |
| sous proble              | 3/B" B'<br>15' C' Sta S' vue retta per c<br>e parallela a S.            |
|                          | Created with Doceri                                                     |