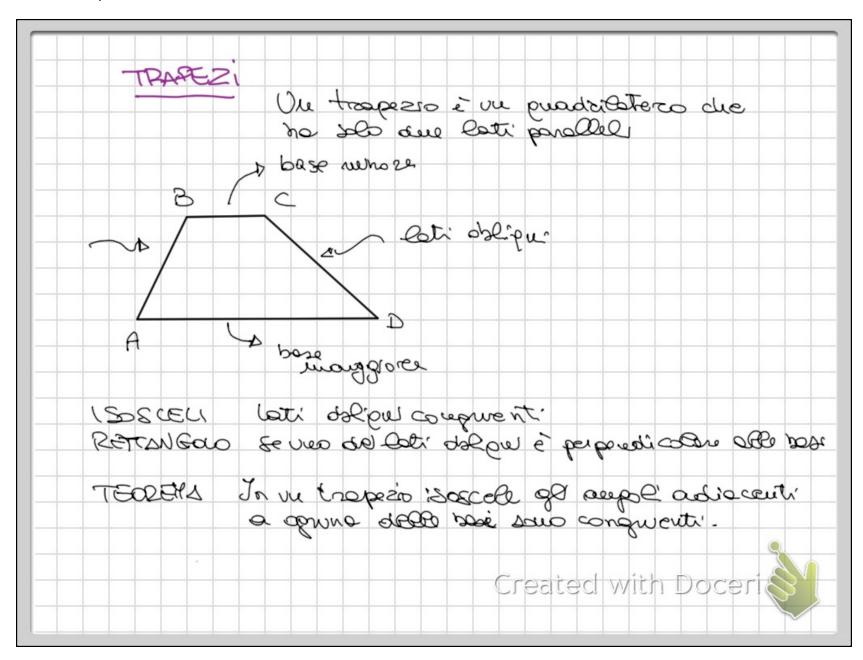

Untitled 497.pdf Page 1 of 17

Untitled 497.pdf Page 2 of 17

Untitled 497.pdf Page 6 of 17

Untitled 497.pdf Page 7 of 17

Untitled 497.pdf Page 10 of 17

Untitled 497.pdf Page 11 of 17

| Dimosolosonel            | l'ass rells                                                             |
|--------------------------|-------------------------------------------------------------------------|
| A A' B B'                | AA'BB e CC DD' sous parallegiu<br>perdic haves i lati apporti parallel. |
|                          | AB' = AB perdie coti apporti di AB<br>AB = CD per np                    |
| Per la propriéta tou sit | CD = C'D' perdir ext opposition cc'Di  we $A'B' = C'D'$                 |
| 20 CAS 200 S Rs 3        | Va la' SEZ S'une rette per !  e poullele ad 3.                          |
| sous proble              | 3/B" B'<br>15' C' Sta S' vue retta per c<br>e parallela a S.            |
|                          | Created with Doceri                                                     |