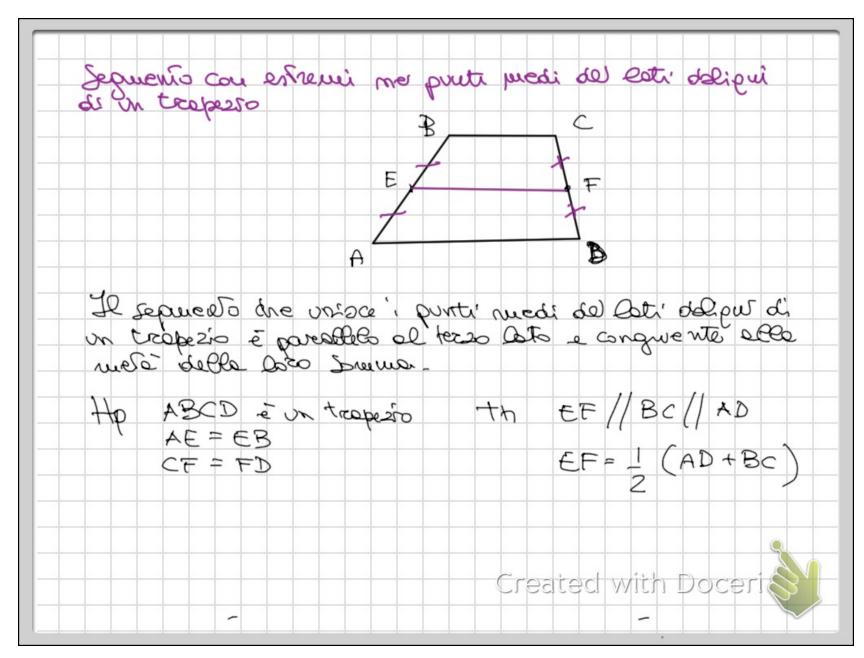

Untitled 497.pdf Page 1 of 17

Untitled 497.pdf Page 2 of 17

Untitled 497.pdf Page 6 of 17

Untitled 497.pdf Page 7 of 17

Untitled 497.pdf Page 10 of 17

Untitled 497.pdf Page 11 of 17

| Dimosolosonel            | l'ass rells                                                             |
|--------------------------|-------------------------------------------------------------------------|
| A A' B B'                | AA'BB e CC DD' sous parallegiu<br>perdic haves i lati apporti parallel. |
|                          | AB' = AB perdie coti apporti di AB<br>AB = CD per np                    |
| Per la propriéta tou sit | CD = C'D' perdir ext opposition cc'Di  we $A'B' = C'D'$                 |
| 20 CAS 200 S Rs 3        | Va la' SEZ S'une rette per !  e poullele ad 3.                          |
| sous proble              | 3/B" B'<br>15' C' Sta S' vue retta per c<br>e parallela a S.            |
|                          | Created with Doceri                                                     |