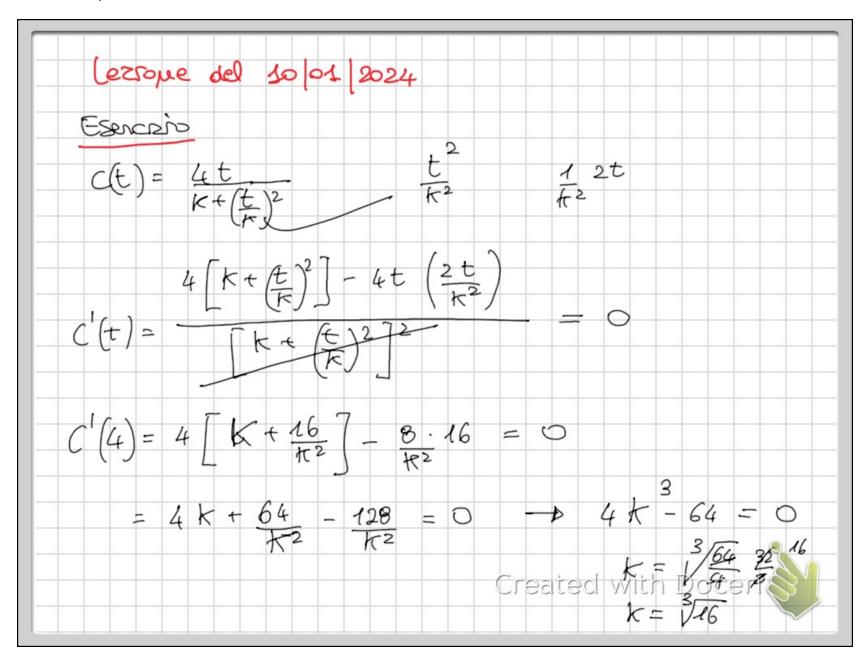

Untitled 391.pdf Page 7 of 13

| Esercizio                                                                                                                                                                                                                                                                                                                                                                                                                                                                                                                                                                                                                                                                                                                                                                                                                                                                                                                                                                                                                                                                                                                                                                                                                                                                                                                                                                                                                                                                                                                                                                                                                                                                                                                                                                                                                                                                                                                                                                                                                                                                                                                      |
|--------------------------------------------------------------------------------------------------------------------------------------------------------------------------------------------------------------------------------------------------------------------------------------------------------------------------------------------------------------------------------------------------------------------------------------------------------------------------------------------------------------------------------------------------------------------------------------------------------------------------------------------------------------------------------------------------------------------------------------------------------------------------------------------------------------------------------------------------------------------------------------------------------------------------------------------------------------------------------------------------------------------------------------------------------------------------------------------------------------------------------------------------------------------------------------------------------------------------------------------------------------------------------------------------------------------------------------------------------------------------------------------------------------------------------------------------------------------------------------------------------------------------------------------------------------------------------------------------------------------------------------------------------------------------------------------------------------------------------------------------------------------------------------------------------------------------------------------------------------------------------------------------------------------------------------------------------------------------------------------------------------------------------------------------------------------------------------------------------------------------------|
| Una azienda utilizza 3 macchinezi: E prima produce                                                                                                                                                                                                                                                                                                                                                                                                                                                                                                                                                                                                                                                                                                                                                                                                                                                                                                                                                                                                                                                                                                                                                                                                                                                                                                                                                                                                                                                                                                                                                                                                                                                                                                                                                                                                                                                                                                                                                                                                                                                                             |
| 500 pezzi, il secondo 1250 e il terzo 750.                                                                                                                                                                                                                                                                                                                                                                                                                                                                                                                                                                                                                                                                                                                                                                                                                                                                                                                                                                                                                                                                                                                                                                                                                                                                                                                                                                                                                                                                                                                                                                                                                                                                                                                                                                                                                                                                                                                                                                                                                                                                                     |
| I pezzi difettosi prodotti de) 3 macchier i som ropettivamente                                                                                                                                                                                                                                                                                                                                                                                                                                                                                                                                                                                                                                                                                                                                                                                                                                                                                                                                                                                                                                                                                                                                                                                                                                                                                                                                                                                                                                                                                                                                                                                                                                                                                                                                                                                                                                                                                                                                                                                                                                                                 |
| (2 5'/-, U 5'/. el il 6'/.                                                                                                                                                                                                                                                                                                                                                                                                                                                                                                                                                                                                                                                                                                                                                                                                                                                                                                                                                                                                                                                                                                                                                                                                                                                                                                                                                                                                                                                                                                                                                                                                                                                                                                                                                                                                                                                                                                                                                                                                                                                                                                     |
| Avendo prebevoso ou pesso difettoso, qual é la probablita                                                                                                                                                                                                                                                                                                                                                                                                                                                                                                                                                                                                                                                                                                                                                                                                                                                                                                                                                                                                                                                                                                                                                                                                                                                                                                                                                                                                                                                                                                                                                                                                                                                                                                                                                                                                                                                                                                                                                                                                                                                                      |
| che bravende del Brino meccinera ?                                                                                                                                                                                                                                                                                                                                                                                                                                                                                                                                                                                                                                                                                                                                                                                                                                                                                                                                                                                                                                                                                                                                                                                                                                                                                                                                                                                                                                                                                                                                                                                                                                                                                                                                                                                                                                                                                                                                                                                                                                                                                             |
|                                                                                                                                                                                                                                                                                                                                                                                                                                                                                                                                                                                                                                                                                                                                                                                                                                                                                                                                                                                                                                                                                                                                                                                                                                                                                                                                                                                                                                                                                                                                                                                                                                                                                                                                                                                                                                                                                                                                                                                                                                                                                                                                |
| Mz: Produsow awky sudsubart : LM                                                                                                                                                                                                                                                                                                                                                                                                                                                                                                                                                                                                                                                                                                                                                                                                                                                                                                                                                                                                                                                                                                                                                                                                                                                                                                                                                                                                                                                                                                                                                                                                                                                                                                                                                                                                                                                                                                                                                                                                                                                                                               |
| organicam comesses barg: 5M                                                                                                                                                                                                                                                                                                                                                                                                                                                                                                                                                                                                                                                                                                                                                                                                                                                                                                                                                                                                                                                                                                                                                                                                                                                                                                                                                                                                                                                                                                                                                                                                                                                                                                                                                                                                                                                                                                                                                                                                                                                                                                    |
| 193: prod terso mocopromososo                                                                                                                                                                                                                                                                                                                                                                                                                                                                                                                                                                                                                                                                                                                                                                                                                                                                                                                                                                                                                                                                                                                                                                                                                                                                                                                                                                                                                                                                                                                                                                                                                                                                                                                                                                                                                                                                                                                                                                                                                                                                                                  |
| D: pezzo aljevio so                                                                                                                                                                                                                                                                                                                                                                                                                                                                                                                                                                                                                                                                                                                                                                                                                                                                                                                                                                                                                                                                                                                                                                                                                                                                                                                                                                                                                                                                                                                                                                                                                                                                                                                                                                                                                                                                                                                                                                                                                                                                                                            |
|                                                                                                                                                                                                                                                                                                                                                                                                                                                                                                                                                                                                                                                                                                                                                                                                                                                                                                                                                                                                                                                                                                                                                                                                                                                                                                                                                                                                                                                                                                                                                                                                                                                                                                                                                                                                                                                                                                                                                                                                                                                                                                                                |
| de prob. Cre un pesso difettoso esce della perma macchina                                                                                                                                                                                                                                                                                                                                                                                                                                                                                                                                                                                                                                                                                                                                                                                                                                                                                                                                                                                                                                                                                                                                                                                                                                                                                                                                                                                                                                                                                                                                                                                                                                                                                                                                                                                                                                                                                                                                                                                                                                                                      |
| D(DAN) - P(M) P(DIM) - GOD                                                                                                                                                                                                                                                                                                                                                                                                                                                                                                                                                                                                                                                                                                                                                                                                                                                                                                                                                                                                                                                                                                                                                                                                                                                                                                                                                                                                                                                                                                                                                                                                                                                                                                                                                                                                                                                                                                                                                                                                                                                                                                     |
| $P(D\cap M_1) = P(M_1) \cdot P(D M_1) = 0,01$                                                                                                                                                                                                                                                                                                                                                                                                                                                                                                                                                                                                                                                                                                                                                                                                                                                                                                                                                                                                                                                                                                                                                                                                                                                                                                                                                                                                                                                                                                                                                                                                                                                                                                                                                                                                                                                                                                                                                                                                                                                                                  |
| Coverdo mero in mosa d'altre anos se mala de esta                                                                                                                                                                                                                                                                                                                                                                                                                                                                                                                                                                                                                                                                                                                                                                                                                                                                                                                                                                                                                                                                                                                                                                                                                                                                                                                                                                                                                                                                                                                                                                                                                                                                                                                                                                                                                                                                                                                                                                                                                                                                              |
| proverige dalla prima ma activa Demotor Demoto |
| brown to good brown ma crops & Water & Band & Oc                                                                                                                                                                                                                                                                                                                                                                                                                                                                                                                                                                                                                                                                                                                                                                                                                                                                                                                                                                                                                                                                                                                                                                                                                                                                                                                                                                                                                                                                                                                                                                                                                                                                                                                                                                                                                                                                                                                                                                                                                                                                               |
| P(D) P(D)                                                                                                                                                                                                                                                                                                                                                                                                                                                                                                                                                                                                                                                                                                                                                                                                                                                                                                                                                                                                                                                                                                                                                                                                                                                                                                                                                                                                                                                                                                                                                                                                                                                                                                                                                                                                                                                                                                                                                                                                                                                                                                                      |