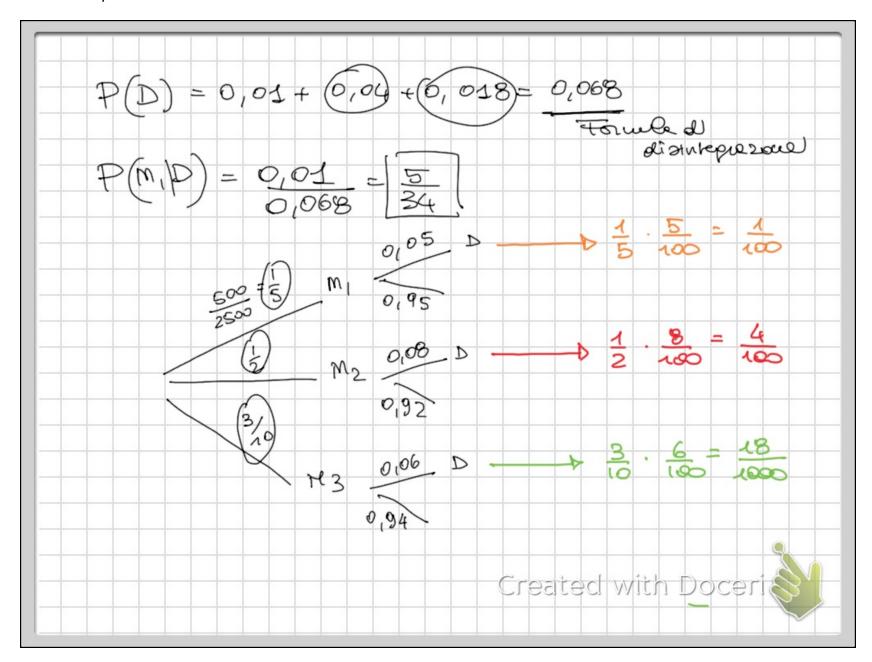

Untitled 391.pdf Page 7 of 13

| Esercizio                                                                                                                                                                                                                                                                                                                                                                                                                                                                                                                                                                                                                                                                                                                                                                                                                                                                                                                                                                                                                                                                                                                                                                                                                                                                                                                                                                                                                                                                                                                                                                                                                                                                                                                                                                                                                                                                                                                                                                                                                                                                                                                      |
|--------------------------------------------------------------------------------------------------------------------------------------------------------------------------------------------------------------------------------------------------------------------------------------------------------------------------------------------------------------------------------------------------------------------------------------------------------------------------------------------------------------------------------------------------------------------------------------------------------------------------------------------------------------------------------------------------------------------------------------------------------------------------------------------------------------------------------------------------------------------------------------------------------------------------------------------------------------------------------------------------------------------------------------------------------------------------------------------------------------------------------------------------------------------------------------------------------------------------------------------------------------------------------------------------------------------------------------------------------------------------------------------------------------------------------------------------------------------------------------------------------------------------------------------------------------------------------------------------------------------------------------------------------------------------------------------------------------------------------------------------------------------------------------------------------------------------------------------------------------------------------------------------------------------------------------------------------------------------------------------------------------------------------------------------------------------------------------------------------------------------------|
| Una azienda utilizza 3 macchinezi: E prima produce                                                                                                                                                                                                                                                                                                                                                                                                                                                                                                                                                                                                                                                                                                                                                                                                                                                                                                                                                                                                                                                                                                                                                                                                                                                                                                                                                                                                                                                                                                                                                                                                                                                                                                                                                                                                                                                                                                                                                                                                                                                                             |
| 500 pezzi, il secondo 1250 e il terzo 750.                                                                                                                                                                                                                                                                                                                                                                                                                                                                                                                                                                                                                                                                                                                                                                                                                                                                                                                                                                                                                                                                                                                                                                                                                                                                                                                                                                                                                                                                                                                                                                                                                                                                                                                                                                                                                                                                                                                                                                                                                                                                                     |
| I pezzi difettosi prodotti de) 3 macchier i som ropettivamente                                                                                                                                                                                                                                                                                                                                                                                                                                                                                                                                                                                                                                                                                                                                                                                                                                                                                                                                                                                                                                                                                                                                                                                                                                                                                                                                                                                                                                                                                                                                                                                                                                                                                                                                                                                                                                                                                                                                                                                                                                                                 |
| (2 5'/-, U 5'/. el il 6'/.                                                                                                                                                                                                                                                                                                                                                                                                                                                                                                                                                                                                                                                                                                                                                                                                                                                                                                                                                                                                                                                                                                                                                                                                                                                                                                                                                                                                                                                                                                                                                                                                                                                                                                                                                                                                                                                                                                                                                                                                                                                                                                     |
| Avendo prebevoso ou pesso difettoso, qual é la probablita                                                                                                                                                                                                                                                                                                                                                                                                                                                                                                                                                                                                                                                                                                                                                                                                                                                                                                                                                                                                                                                                                                                                                                                                                                                                                                                                                                                                                                                                                                                                                                                                                                                                                                                                                                                                                                                                                                                                                                                                                                                                      |
| che bravende del Brino meccinera ?                                                                                                                                                                                                                                                                                                                                                                                                                                                                                                                                                                                                                                                                                                                                                                                                                                                                                                                                                                                                                                                                                                                                                                                                                                                                                                                                                                                                                                                                                                                                                                                                                                                                                                                                                                                                                                                                                                                                                                                                                                                                                             |
|                                                                                                                                                                                                                                                                                                                                                                                                                                                                                                                                                                                                                                                                                                                                                                                                                                                                                                                                                                                                                                                                                                                                                                                                                                                                                                                                                                                                                                                                                                                                                                                                                                                                                                                                                                                                                                                                                                                                                                                                                                                                                                                                |
| Mz: Produsow awky sudsubart : LM                                                                                                                                                                                                                                                                                                                                                                                                                                                                                                                                                                                                                                                                                                                                                                                                                                                                                                                                                                                                                                                                                                                                                                                                                                                                                                                                                                                                                                                                                                                                                                                                                                                                                                                                                                                                                                                                                                                                                                                                                                                                                               |
| organicam comesses barg: 5M                                                                                                                                                                                                                                                                                                                                                                                                                                                                                                                                                                                                                                                                                                                                                                                                                                                                                                                                                                                                                                                                                                                                                                                                                                                                                                                                                                                                                                                                                                                                                                                                                                                                                                                                                                                                                                                                                                                                                                                                                                                                                                    |
| 193: prod terso mocopromososo                                                                                                                                                                                                                                                                                                                                                                                                                                                                                                                                                                                                                                                                                                                                                                                                                                                                                                                                                                                                                                                                                                                                                                                                                                                                                                                                                                                                                                                                                                                                                                                                                                                                                                                                                                                                                                                                                                                                                                                                                                                                                                  |
| D: pezzo aljevio so                                                                                                                                                                                                                                                                                                                                                                                                                                                                                                                                                                                                                                                                                                                                                                                                                                                                                                                                                                                                                                                                                                                                                                                                                                                                                                                                                                                                                                                                                                                                                                                                                                                                                                                                                                                                                                                                                                                                                                                                                                                                                                            |
|                                                                                                                                                                                                                                                                                                                                                                                                                                                                                                                                                                                                                                                                                                                                                                                                                                                                                                                                                                                                                                                                                                                                                                                                                                                                                                                                                                                                                                                                                                                                                                                                                                                                                                                                                                                                                                                                                                                                                                                                                                                                                                                                |
| de prob. Cre un pesso difettoso esce della perma macchina                                                                                                                                                                                                                                                                                                                                                                                                                                                                                                                                                                                                                                                                                                                                                                                                                                                                                                                                                                                                                                                                                                                                                                                                                                                                                                                                                                                                                                                                                                                                                                                                                                                                                                                                                                                                                                                                                                                                                                                                                                                                      |
| D(DAN) - P(M) P(DIM) - GOD                                                                                                                                                                                                                                                                                                                                                                                                                                                                                                                                                                                                                                                                                                                                                                                                                                                                                                                                                                                                                                                                                                                                                                                                                                                                                                                                                                                                                                                                                                                                                                                                                                                                                                                                                                                                                                                                                                                                                                                                                                                                                                     |
| $P(D\cap M_1) = P(M_1) \cdot P(D M_1) = 0,01$                                                                                                                                                                                                                                                                                                                                                                                                                                                                                                                                                                                                                                                                                                                                                                                                                                                                                                                                                                                                                                                                                                                                                                                                                                                                                                                                                                                                                                                                                                                                                                                                                                                                                                                                                                                                                                                                                                                                                                                                                                                                                  |
| Coverdo mero in mosa d'altre anos se mala de esta                                                                                                                                                                                                                                                                                                                                                                                                                                                                                                                                                                                                                                                                                                                                                                                                                                                                                                                                                                                                                                                                                                                                                                                                                                                                                                                                                                                                                                                                                                                                                                                                                                                                                                                                                                                                                                                                                                                                                                                                                                                                              |
| proverige dalla prima ma activa Demotor Demoto |
| brown to good brown ma crops & Water & Band & Oc                                                                                                                                                                                                                                                                                                                                                                                                                                                                                                                                                                                                                                                                                                                                                                                                                                                                                                                                                                                                                                                                                                                                                                                                                                                                                                                                                                                                                                                                                                                                                                                                                                                                                                                                                                                                                                                                                                                                                                                                                                                                               |
| P(D) P(D)                                                                                                                                                                                                                                                                                                                                                                                                                                                                                                                                                                                                                                                                                                                                                                                                                                                                                                                                                                                                                                                                                                                                                                                                                                                                                                                                                                                                                                                                                                                                                                                                                                                                                                                                                                                                                                                                                                                                                                                                                                                                                                                      |

| La présoblita du esce un pezzo<br>dalla terse guacalique |                                   |
|----------------------------------------------------------|-----------------------------------|
| P(M2). P(D M2) + P(M3)                                   | ). P(D/M3) = 0,04+0,08<br>= 0,058 |
| P(E) = 0,058 = 29 1                                      |                                   |
|                                                          |                                   |
|                                                          |                                   |
|                                                          |                                   |
|                                                          |                                   |
|                                                          | Created with Doceri               |