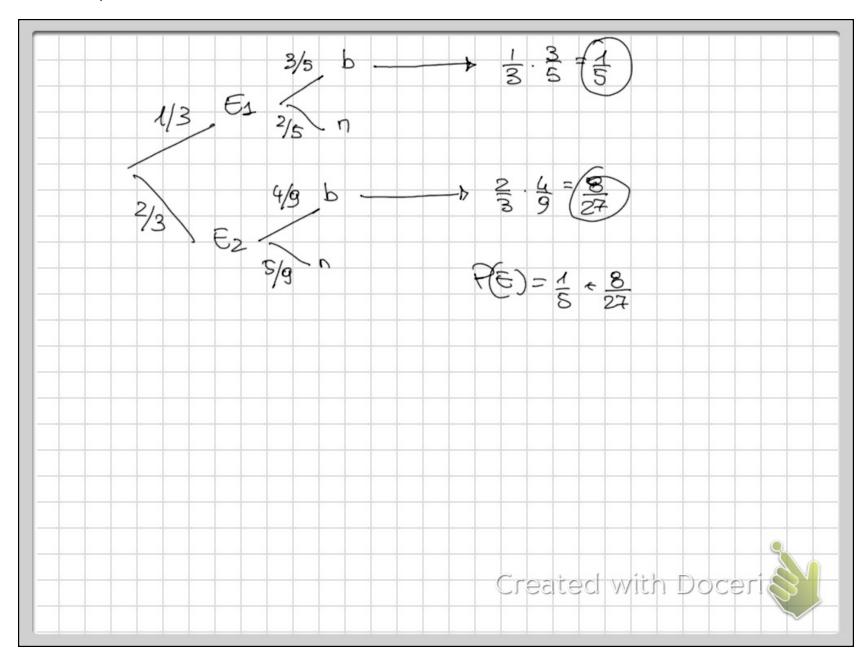

Untitled 391.pdf Page 7 of 13

| Esercizio                                                                                                                                                                                                                                                                                                                                                                                                                                                                                                                                                                                                                                                                                                                                                                                                                                                                                                                                                                                                                                                                                                                                                                                                                                                                                                                                                                                                                                                                                                                                                                                                                                                                                                                                                                                                                                                                                                                                                                                                                                                                                                                      |
|--------------------------------------------------------------------------------------------------------------------------------------------------------------------------------------------------------------------------------------------------------------------------------------------------------------------------------------------------------------------------------------------------------------------------------------------------------------------------------------------------------------------------------------------------------------------------------------------------------------------------------------------------------------------------------------------------------------------------------------------------------------------------------------------------------------------------------------------------------------------------------------------------------------------------------------------------------------------------------------------------------------------------------------------------------------------------------------------------------------------------------------------------------------------------------------------------------------------------------------------------------------------------------------------------------------------------------------------------------------------------------------------------------------------------------------------------------------------------------------------------------------------------------------------------------------------------------------------------------------------------------------------------------------------------------------------------------------------------------------------------------------------------------------------------------------------------------------------------------------------------------------------------------------------------------------------------------------------------------------------------------------------------------------------------------------------------------------------------------------------------------|
| Una azienda utilizza 3 macchinezi: E prima produce                                                                                                                                                                                                                                                                                                                                                                                                                                                                                                                                                                                                                                                                                                                                                                                                                                                                                                                                                                                                                                                                                                                                                                                                                                                                                                                                                                                                                                                                                                                                                                                                                                                                                                                                                                                                                                                                                                                                                                                                                                                                             |
| 500 pezzi, il secondo 1250 e il terzo 750.                                                                                                                                                                                                                                                                                                                                                                                                                                                                                                                                                                                                                                                                                                                                                                                                                                                                                                                                                                                                                                                                                                                                                                                                                                                                                                                                                                                                                                                                                                                                                                                                                                                                                                                                                                                                                                                                                                                                                                                                                                                                                     |
| I pezzi difettosi prodotti de) 3 macchier i som ropettivamente                                                                                                                                                                                                                                                                                                                                                                                                                                                                                                                                                                                                                                                                                                                                                                                                                                                                                                                                                                                                                                                                                                                                                                                                                                                                                                                                                                                                                                                                                                                                                                                                                                                                                                                                                                                                                                                                                                                                                                                                                                                                 |
| (2 5'/-, U 5'/. el il 6'/.                                                                                                                                                                                                                                                                                                                                                                                                                                                                                                                                                                                                                                                                                                                                                                                                                                                                                                                                                                                                                                                                                                                                                                                                                                                                                                                                                                                                                                                                                                                                                                                                                                                                                                                                                                                                                                                                                                                                                                                                                                                                                                     |
| Avendo prebevoso ou pesso difettoso, qual é la probablita                                                                                                                                                                                                                                                                                                                                                                                                                                                                                                                                                                                                                                                                                                                                                                                                                                                                                                                                                                                                                                                                                                                                                                                                                                                                                                                                                                                                                                                                                                                                                                                                                                                                                                                                                                                                                                                                                                                                                                                                                                                                      |
| che bravende del Brino meccinera ?                                                                                                                                                                                                                                                                                                                                                                                                                                                                                                                                                                                                                                                                                                                                                                                                                                                                                                                                                                                                                                                                                                                                                                                                                                                                                                                                                                                                                                                                                                                                                                                                                                                                                                                                                                                                                                                                                                                                                                                                                                                                                             |
|                                                                                                                                                                                                                                                                                                                                                                                                                                                                                                                                                                                                                                                                                                                                                                                                                                                                                                                                                                                                                                                                                                                                                                                                                                                                                                                                                                                                                                                                                                                                                                                                                                                                                                                                                                                                                                                                                                                                                                                                                                                                                                                                |
| Mz: Produsow awky sudsubart : LM                                                                                                                                                                                                                                                                                                                                                                                                                                                                                                                                                                                                                                                                                                                                                                                                                                                                                                                                                                                                                                                                                                                                                                                                                                                                                                                                                                                                                                                                                                                                                                                                                                                                                                                                                                                                                                                                                                                                                                                                                                                                                               |
| organicam comesses barg: 5M                                                                                                                                                                                                                                                                                                                                                                                                                                                                                                                                                                                                                                                                                                                                                                                                                                                                                                                                                                                                                                                                                                                                                                                                                                                                                                                                                                                                                                                                                                                                                                                                                                                                                                                                                                                                                                                                                                                                                                                                                                                                                                    |
| 193: prod terso mocopromososo                                                                                                                                                                                                                                                                                                                                                                                                                                                                                                                                                                                                                                                                                                                                                                                                                                                                                                                                                                                                                                                                                                                                                                                                                                                                                                                                                                                                                                                                                                                                                                                                                                                                                                                                                                                                                                                                                                                                                                                                                                                                                                  |
| D: pezzo aljevio so                                                                                                                                                                                                                                                                                                                                                                                                                                                                                                                                                                                                                                                                                                                                                                                                                                                                                                                                                                                                                                                                                                                                                                                                                                                                                                                                                                                                                                                                                                                                                                                                                                                                                                                                                                                                                                                                                                                                                                                                                                                                                                            |
|                                                                                                                                                                                                                                                                                                                                                                                                                                                                                                                                                                                                                                                                                                                                                                                                                                                                                                                                                                                                                                                                                                                                                                                                                                                                                                                                                                                                                                                                                                                                                                                                                                                                                                                                                                                                                                                                                                                                                                                                                                                                                                                                |
| de prob. Cre un pesso difettoso esce della perma macchina                                                                                                                                                                                                                                                                                                                                                                                                                                                                                                                                                                                                                                                                                                                                                                                                                                                                                                                                                                                                                                                                                                                                                                                                                                                                                                                                                                                                                                                                                                                                                                                                                                                                                                                                                                                                                                                                                                                                                                                                                                                                      |
| D(DAN) - P(M) P(DIM) - GOD                                                                                                                                                                                                                                                                                                                                                                                                                                                                                                                                                                                                                                                                                                                                                                                                                                                                                                                                                                                                                                                                                                                                                                                                                                                                                                                                                                                                                                                                                                                                                                                                                                                                                                                                                                                                                                                                                                                                                                                                                                                                                                     |
| $P(D\cap M_1) = P(M_1) \cdot P(D M_1) = 0,01$                                                                                                                                                                                                                                                                                                                                                                                                                                                                                                                                                                                                                                                                                                                                                                                                                                                                                                                                                                                                                                                                                                                                                                                                                                                                                                                                                                                                                                                                                                                                                                                                                                                                                                                                                                                                                                                                                                                                                                                                                                                                                  |
| Coverdo mero in mosa d'altre anos se mala de esta                                                                                                                                                                                                                                                                                                                                                                                                                                                                                                                                                                                                                                                                                                                                                                                                                                                                                                                                                                                                                                                                                                                                                                                                                                                                                                                                                                                                                                                                                                                                                                                                                                                                                                                                                                                                                                                                                                                                                                                                                                                                              |
| proverige dalla prima ma activa Demotor Demoto |
| brown to good brown ma crops & Water & Band & Oc                                                                                                                                                                                                                                                                                                                                                                                                                                                                                                                                                                                                                                                                                                                                                                                                                                                                                                                                                                                                                                                                                                                                                                                                                                                                                                                                                                                                                                                                                                                                                                                                                                                                                                                                                                                                                                                                                                                                                                                                                                                                               |
| P(D) P(D)                                                                                                                                                                                                                                                                                                                                                                                                                                                                                                                                                                                                                                                                                                                                                                                                                                                                                                                                                                                                                                                                                                                                                                                                                                                                                                                                                                                                                                                                                                                                                                                                                                                                                                                                                                                                                                                                                                                                                                                                                                                                                                                      |