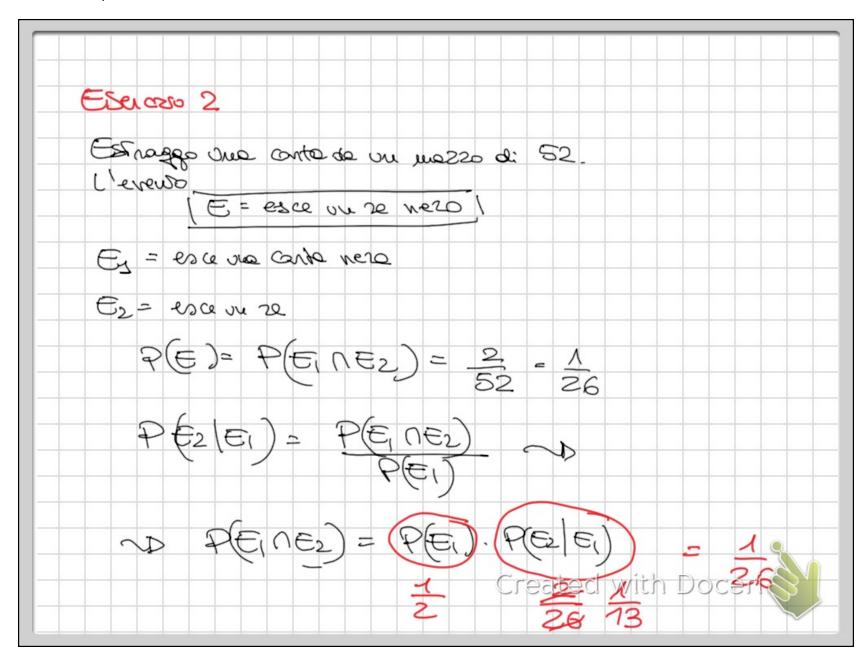

|











## Escazo Tuvu cossetto, a suo 12 coloni branche e 4 coloni non. Qual è la probablità di estranse un pais spaisso? (n) 9 de prob. de estorne prime in colono bionico e po! vies nero B + N = Created vBn Doceri













| Qual è de  | prosoboli d' due la somue del concio di due                                            |
|------------|----------------------------------------------------------------------------------------|
| e stabb    | proposicio de la Somua del Concio di due ¿ focce non tencati so maggiose o monosa di s |
|            | 1 2 3 4 5 6                                                                            |
|            | 1 (3,1) (1,2) (1,3) (1,4) (1,5) (1,6)                                                  |
|            | 2 (2,1) (2,2)(2,3)(2,4)(2,5)(2,6)                                                      |
|            | 3 (3,1)(3,2)(3,3)(3,4)(3,5)(3,6)                                                       |
|            | 4 (4,1)(4,2) (4,3)(4,4)(4,5)(4,6)