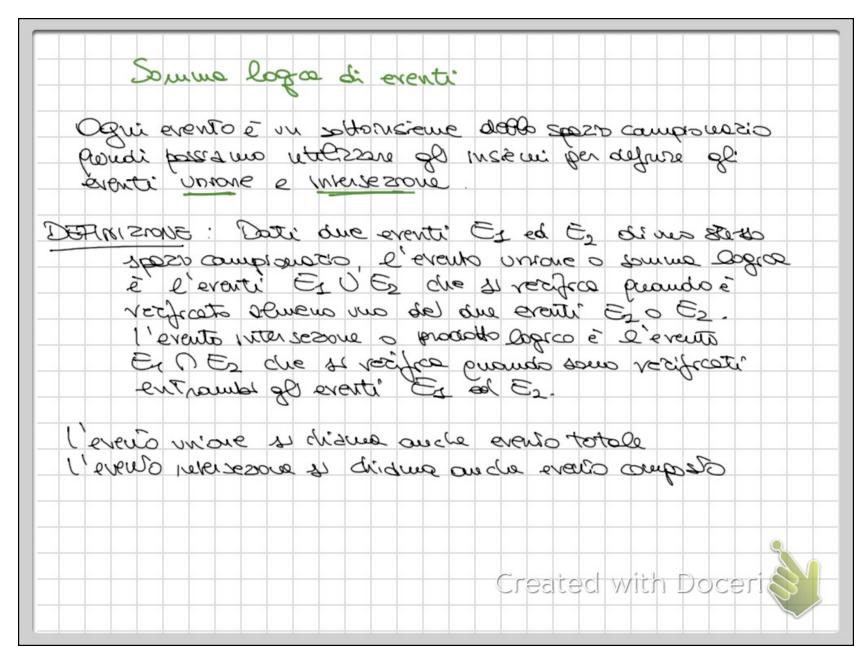

| Lezrone del 09/01/2024                                                                  |                                 |
|-----------------------------------------------------------------------------------------|---------------------------------|
| Dato un sesso campiones de osseio a con contes un nunco seale detta prof ossocia imorso | pobetto se soddisto 1 sepnenti. |
| 1) $P(E) \ge 0$ 2) $P(U) = 1$ 3) $\Rightarrow E_1 \cap E_2 \ne 0$                       | ,000 P (Es WEs) = P(E1)+(€)     |
| P(\$) = 0                                                                               |                                 |
| $0 \le p(E) \le 1$ $p(E) = 1 - p(E)$                                                    | Created with Doceri             |