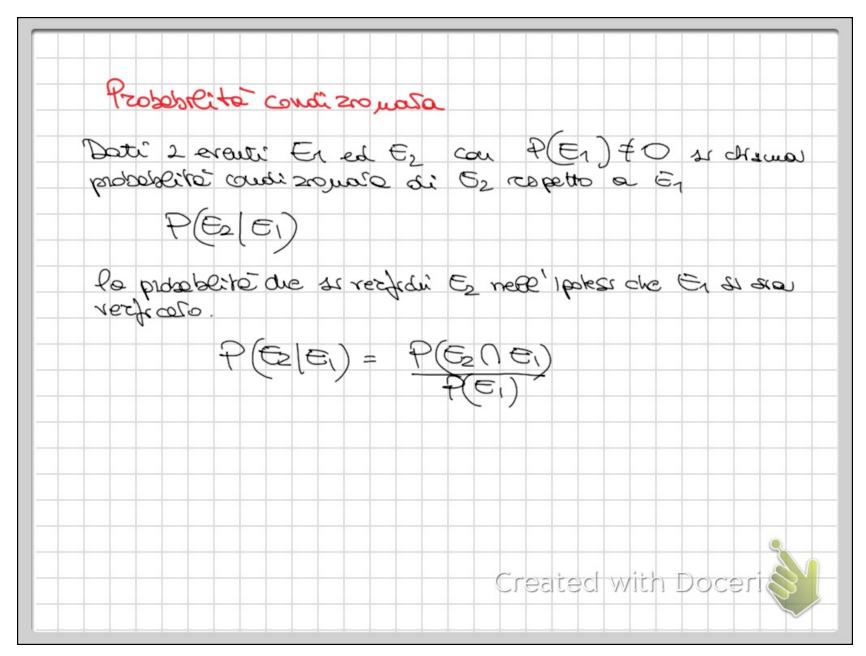

|     | Dud è D     | pobolite du do du il cis     | a buma 2   | cpap anish   | es jegnesse<br>é pari |
|-----|-------------|------------------------------|------------|--------------|-----------------------|
|     | (30)        | A = da                       | do peri    |              |                       |
| A A |             | B= 50,                       | opgans ann | o Davole o r | . 8 .                 |
| 4   | PBA         | )= P(Bn+                     | 1/2        | = 1          |                       |
|     | P(A)=18     | 5 = 4                        | 1/2        | 2            |                       |
|     | P(BNA) =    | $\frac{6}{36} = \frac{1}{4}$ |            |              |                       |
| √l  | audo        |                              |            |              |                       |
|     | autemproues |                              |            |              |                       |
|     |             |                              | Crea       | ted with D   | oceri                 |