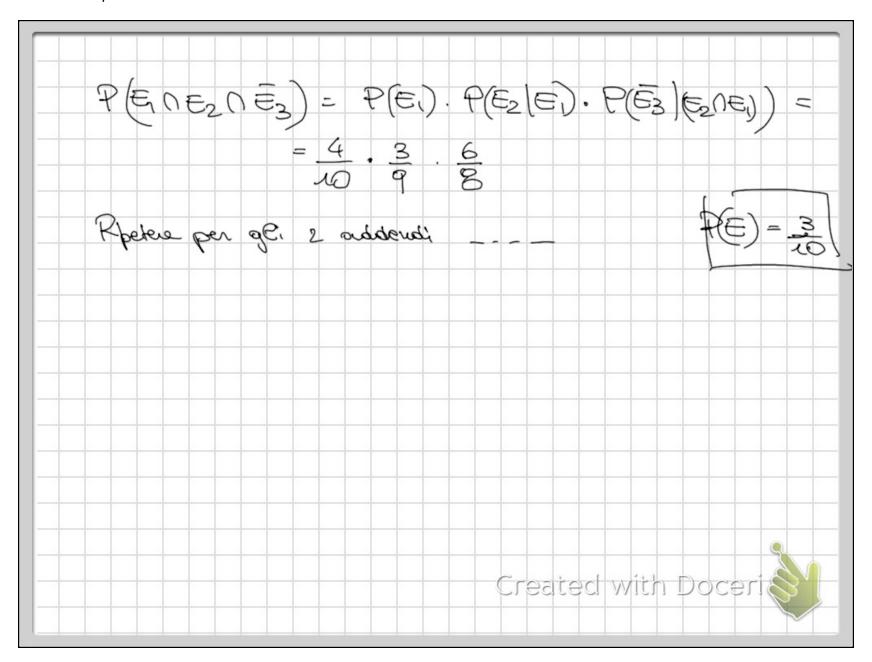

| do peri    |              |                       |
| A A |             | B= 50,                       | opgans ann | o Davole o r | . 8 .                 |
| 4   | PBA         | )= P(Bn+                     | 1/2        | = 1          |                       |
|     | P(A)=18     | 5 = 4                        | 1/2        | 2            |                       |
|     | P(BNA) =    | $\frac{6}{36} = \frac{1}{4}$ |            |              |                       |
| √l  | audo        |                              |            |              |                       |
|     | autemproues |                              |            |              |                       |
|     |             |                              | Crea       | ted with D   | oceri                 |





| laus           |         |         |         |           | cipetule<br>Desco Do |         | eito di  | e //ı   |
|----------------|---------|---------|---------|-----------|----------------------|---------|----------|---------|
| 5 le           | ma Con  | rutiose | le.     | accio 3   | as poses             | euti so | e cinose | o brino |
| Voela<br>Chia. | اعدي    | Es pre  | enti bi | it ne les | mc succo             | Brn -   |          |         |
|                |         |         |         |           |                      |         |          |         |
| 6              | dop do  | esa     | 3       | 4(€.      | )= 6                 |         |          |         |
| =              | بىمىر ، | esce 3  | 7       | (E)=      | 1-1                  | 15      |          |