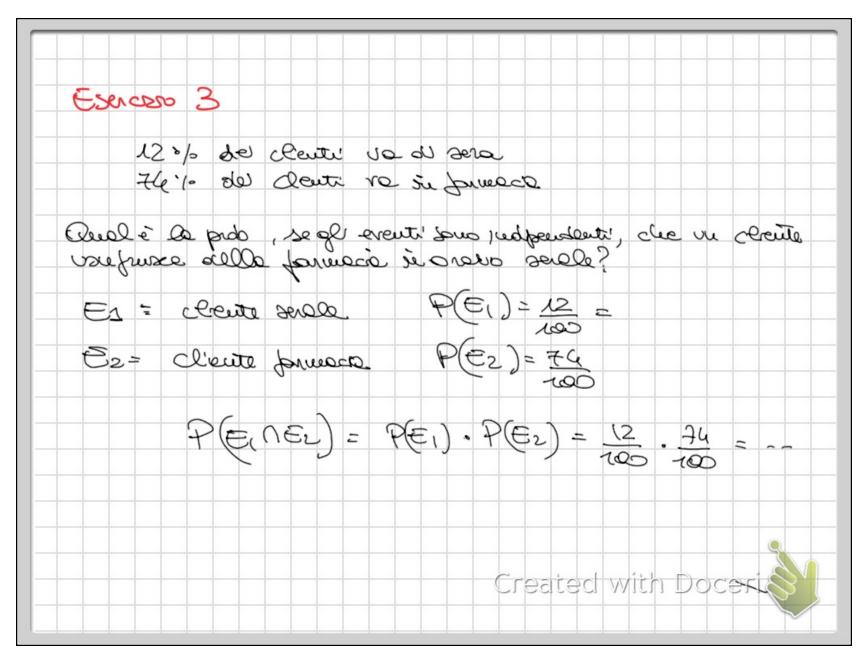

|











## Escazo Tuvu cossetto, a suo 12 coloni branche e 4 coloni non. Qual è la probablità di estranse un pais spaisso? (n) 9 de prob. de estorne prime in colono bionico e po! vies nero B + N = Created vBn Doceri













| Qual è de  | prosoboli d' due la somue del concio di due                                            |
|------------|----------------------------------------------------------------------------------------|
| e stabb    | proposicio de la Somua del Concio di due ¿ focce non tencati so maggiose o monosa di s |
|            | 1 2 3 4 5 6                                                                            |
|            | 1 (3,1) (1,2) (1,3) (1,4) (1,5) (1,6)                                                  |
|            | 2 (2,1) (2,2)(2,3)(2,4)(2,5)(2,6)                                                      |
|            | 3 (3,1)(3,2)(3,3)(3,4)(3,5)(3,6)                                                       |
|            | 4 (4,1)(4,2) (4,3)(4,4)(4,5)(4,6)