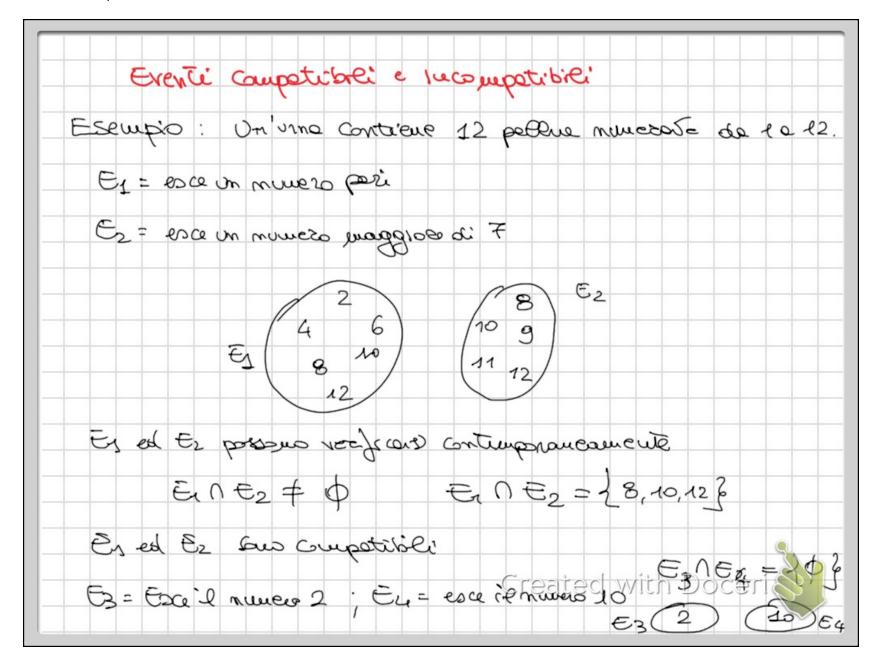

| Lezrone del 09/01/2024                                                                  |                                 |
|-----------------------------------------------------------------------------------------|---------------------------------|
| Dato un sesso campiones de osseio a con contes un nunco seale detta prof ossocia imorso | pobetto se soddisto 1 sepnenti. |
| 1) $P(E) \ge 0$ 2) $P(U) = 1$ 3) $\Rightarrow E_1 \cap E_2 \ne 0$                       | ,000 P (Es WEs) = P(E1)+(€)     |
| P(\$) = 0                                                                               |                                 |
| $0 \le p(E) \le 1$ $p(E) = 1 - p(E)$                                                    | Created with Doceri             |