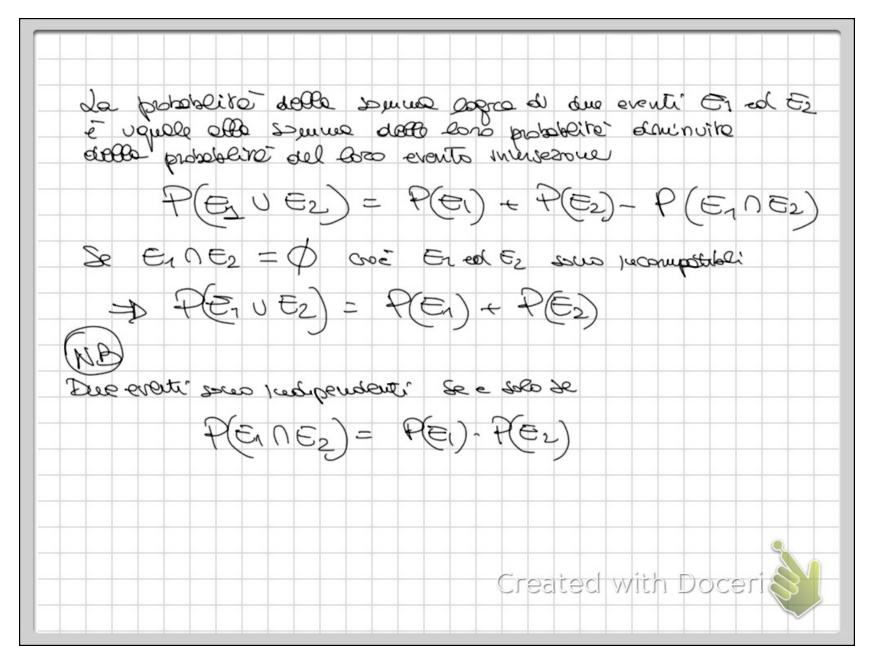

| Lezrone del 09/01/2024                                                                  |                                 |
|-----------------------------------------------------------------------------------------|---------------------------------|
| Dato un sesso campiones de osseio a con contes un nunco seale detta prof ossocia imorso | pobetto se soddisto 1 sepnenti. |
| 1) $P(E) \ge 0$ 2) $P(U) = 1$ 3) $\Rightarrow E_1 \cap E_2 \ne 0$                       | ,000 P (Es WEs) = P(E1)+(€)     |
| P(\$) = 0                                                                               |                                 |
| $0 \le p(E) \le 1$ $p(E) = 1 - p(E)$                                                    | Created with Doceri             |