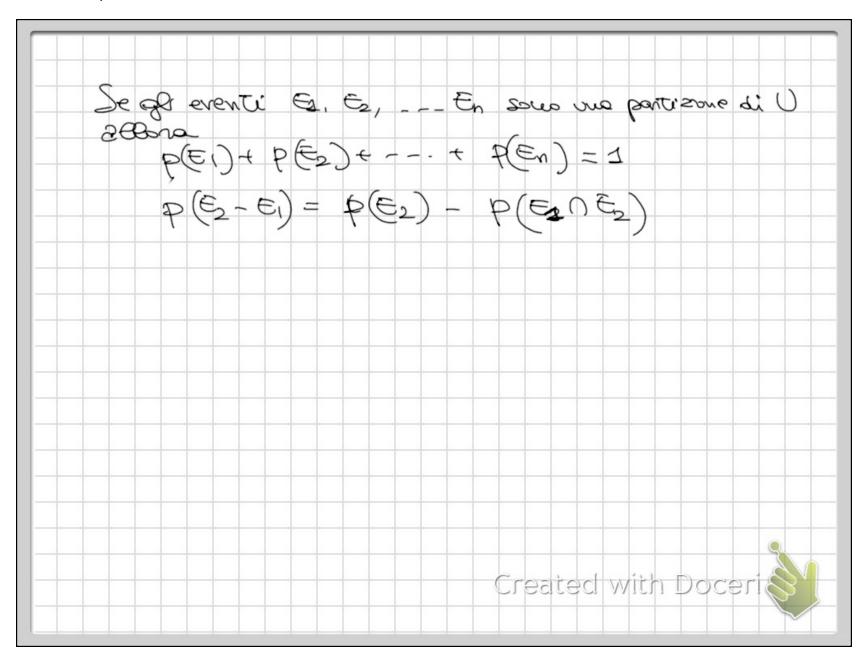

| Lezrone del 09/01/2024                                                                  |                                 |
|-----------------------------------------------------------------------------------------|---------------------------------|
| Dato un sesso campiones de osseio a con contes un nunco seale detta prof ossocia imorso | pobetto se soddisto 1 sepnenti. |
| 1) $P(E) \ge 0$ 2) $P(U) = 1$ 3) $\Rightarrow E_1 \cap E_2 \ne 0$                       | ,000 P (Es WEs) = P(E1)+(€)     |
| P(\$) = 0                                                                               |                                 |
| $0 \le p(E) \le 1$ $p(E) = 1 - p(E)$                                                    | Created with Doceri             |