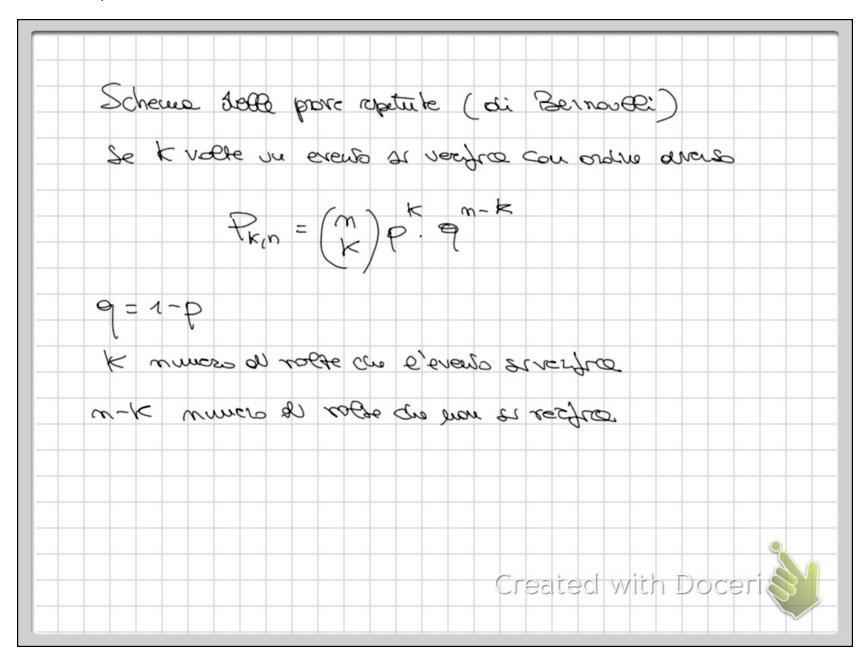

| بىمىر ، | esce 3  | 7       | (E)=      | 1-1                  | 15      |          |         |
|                |         |         |         |           | 6                    | 6       |          |         |
|                | PEI     | ) = 1   | 5       | 56        | . 5                  |         | 1.5      | 4 = 54  |
|                |         | 6       | 6       | 6 6       | 6                    |         | 6,6      | ( S     |
|                |         | 1       |         |           | 8                    |         |          |         |
|                |         | es ce 3 |         | nen       | ere 3                |         |          |         |
|                |         | -       |         |           | certizel #           |         |          |         |