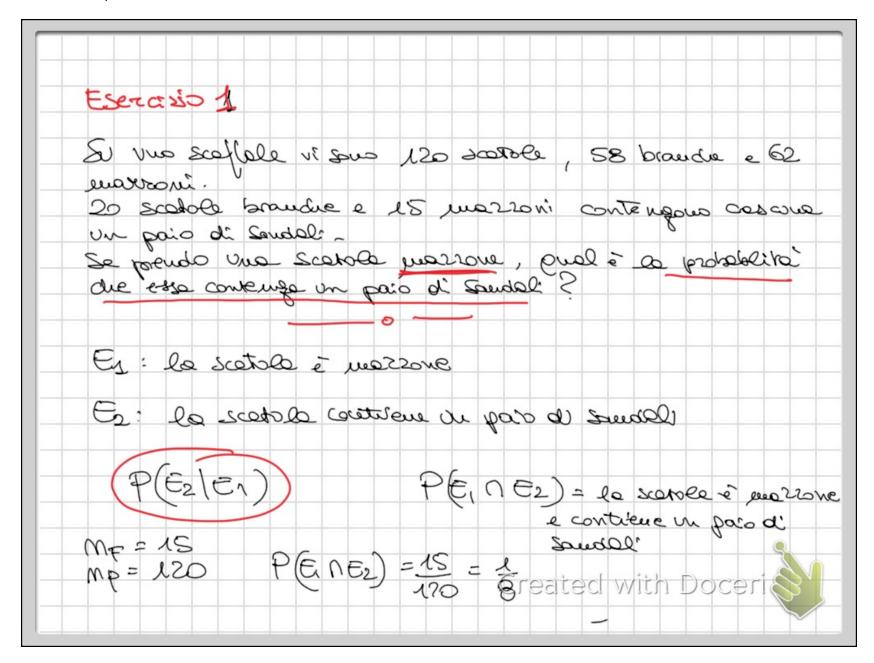

|











## Escazo Tuvu cossetto, a suo 12 coloni branche e 4 coloni non. Qual è la probablità di estranse un pais spaisso? (n) 9 de prob. de estorne prime in colono bionico e po! vies nero B + N = Created vBn Doceri













| Qual è de  | prosoboli d' due la somue del concio di due                                            |
|------------|----------------------------------------------------------------------------------------|
| e stabb    | proposicio de la Somua del Concio di due ¿ focce non tencati so maggiose o monosa di s |
|            | 1 2 3 4 5 6                                                                            |
|            | 1 (3,1) (1,2) (1,3) (1,4) (1,5) (1,6)                                                  |
|            | 2 (2,1) (2,2)(2,3)(2,4)(2,5)(2,6)                                                      |
|            | 3 (3,1)(3,2)(3,3)(3,4)(3,5)(3,6)                                                       |
|            | 4 (4,1)(4,2) (4,3)(4,4)(4,5)(4,6)