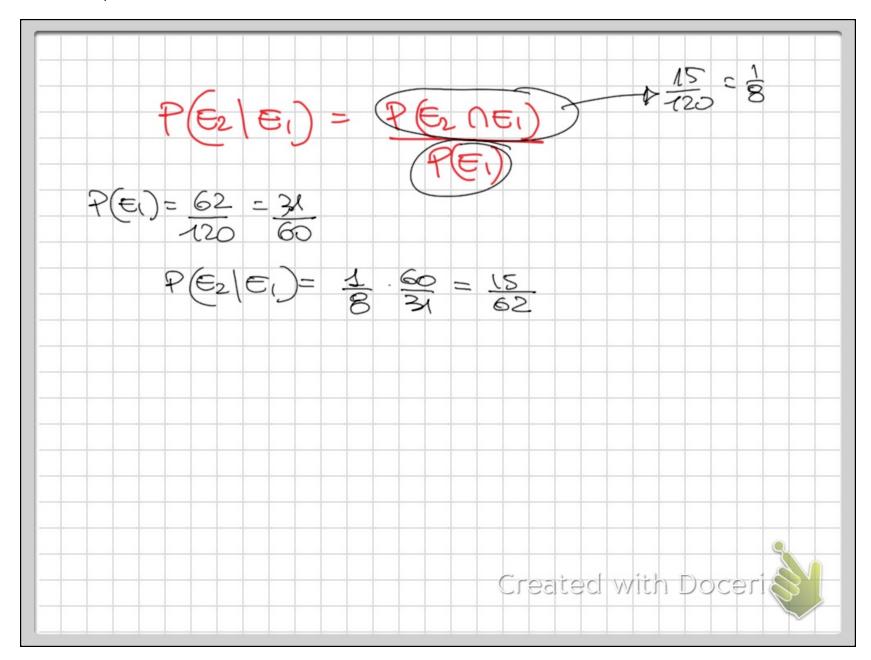

|











## Escazo Tuvu cossetto, a suo 12 coloni branche e 4 coloni non. Qual è la probablità di estranse un pais spaisso? (n) 9 de prob. de estorne prime in colono bionico e po! vies nero B + N = Created vBn Doceri













| Qual è de  | prosoboli d' due la somue del concio di due                                            |
|------------|----------------------------------------------------------------------------------------|
| e stabb    | proposicio de la Somua del Concio di due ¿ focce non tencati so maggiose o monosa di s |
|            | 1 2 3 4 5 6                                                                            |
|            | 1 (3,1) (1,2) (1,3) (1,4) (1,5) (1,6)                                                  |
|            | 2 (2,1) (2,2)(2,3)(2,4)(2,5)(2,6)                                                      |
|            | 3 (3,1)(3,2)(3,3)(3,4)(3,5)(3,6)                                                       |
|            | 4 (4,1)(4,2) (4,3)(4,4)(4,5)(4,6)