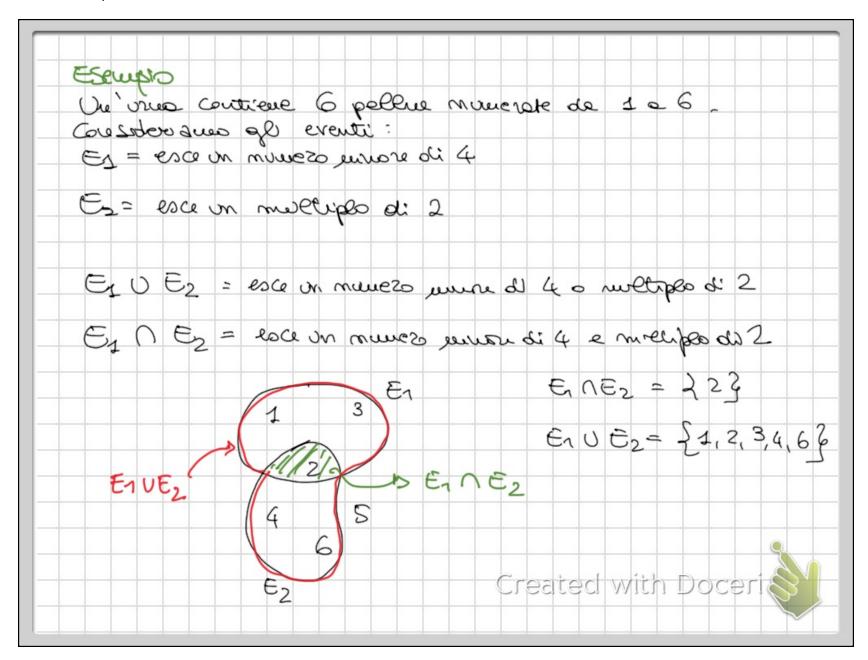

|











## Escazo Tuvu cossetto, a suo 12 coloni branche e 4 coloni non. Qual è la probablità di estranse un pais spaisso? (n) 9 de prob. de estorne prime in colono bionico e po! vies nero B + N = Created vBn Doceri













| Qual è de  | prosoboli d' due la somue del concio di due                                            |
|------------|----------------------------------------------------------------------------------------|
| e stabb    | proposicio de la Somua del Concio di due ¿ focce non tencati so maggiose o monosa di s |
|            | 1 2 3 4 5 6                                                                            |
|            | 1 (3,1) (1,2) (1,3) (1,4) (1,5) (1,6)                                                  |
|            | 2 (2,1) (2,2)(2,3)(2,4)(2,5)(2,6)