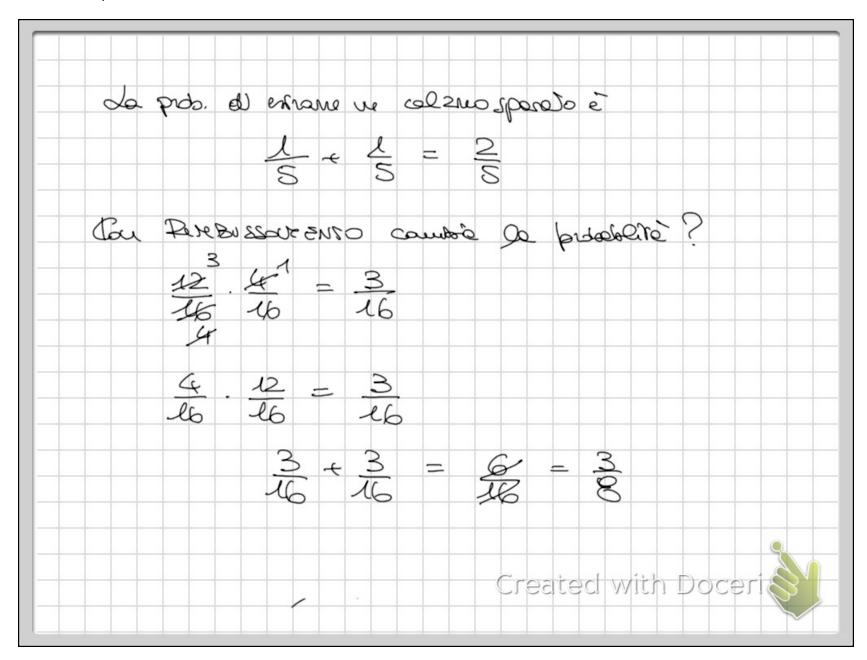

## Escazo Tuvu cossetto, a suo 12 coloni branche e 4 coloni non. Qual è la probablità di estranse un pais spaisso? (n) 9 de prob. de estorne prime in colono bionico e po! vies nero B + N = Created vBn Doceri