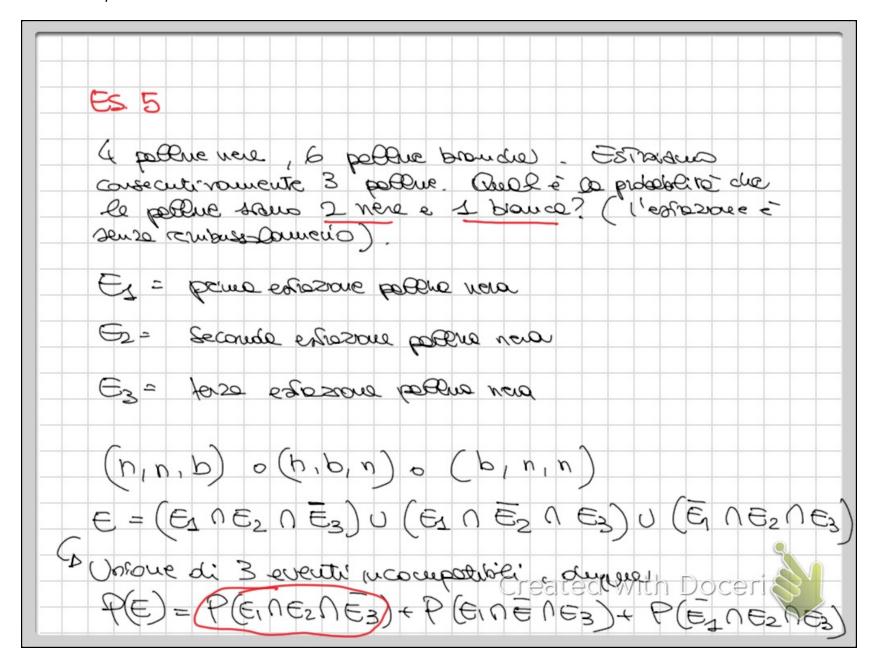

| do peri    |              |                       |
| A A |             | B= 50,                       | opgans ann | o Davole o r | . 8 .                 |
| 4   | PBA         | )= P(Bn+                     | 1/2        | = 1          |                       |
|     | P(A)=18     | 5 = 4                        | 1/2        | 2            |                       |
|     | P(BNA) =    | $\frac{6}{36} = \frac{1}{4}$ |            |              |                       |
| √l  | audo        |                              |            |              |                       |
|     | autemproues |                              |            |              |                       |
|     |             |                              | Crea       | ted with D   | oceri                 |





| laus           |         |         |         |           | cipetule<br>Desco Do |         | eito di  | e //ı   |
|----------------|---------|---------|---------|-----------|----------------------|---------|----------|---------|
| 5 le           | ma Con  | rutiose | le.     | accio 3   | as poses             | euti so | e cinose | o brino |
| Voela<br>Chia. | اعدي    | Es pre  | enti bi | it ne les | mc succo             | Brn -   |          |         |
|                |         |         |         |           |                      |         |          |         |
| 6              | dop do  | esa     | 3       | 4(€.      | )= 6                 |         |          |         |
| =              | بىمىر ، | esce 3  | 7       | (E)=      | 1-1                  | 15      |          |