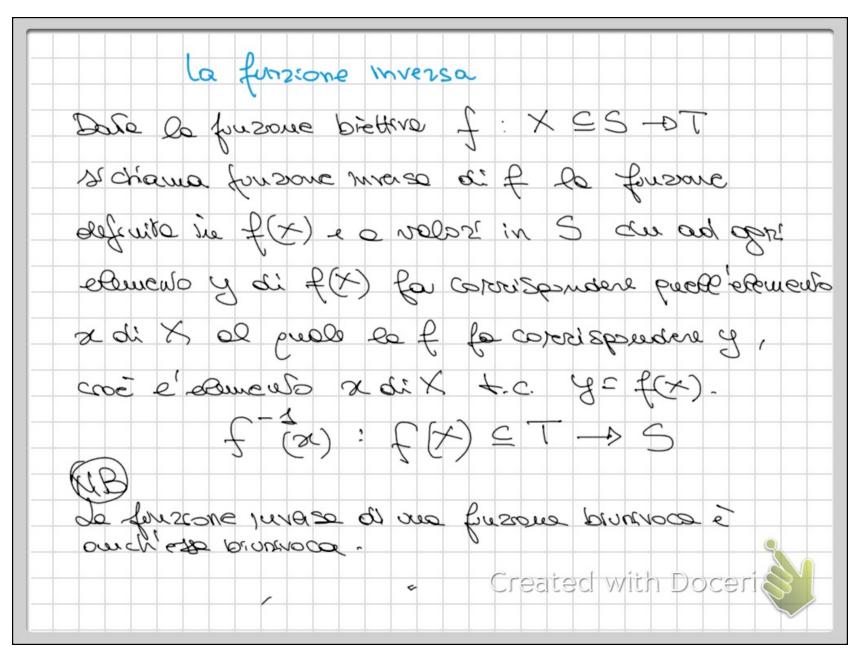

épriszione analoga d' finzione méttere Une frezone f: X E S -D T - st dice Mréthère se açoi dui T ha al messions oue controprennagme in S o, coo dui é la serro, se manda dement dotinti n elimenti distinti Geometicamente dire de agui demeato di R. Ria al marendo anaguine contra an anseran lo de anorenter state elanossio attar inpo en grefses delle fourour al mesteres in mound Definizione anologo 21 forzone onsettiva Une preserve f: X = 5 - 5 Ju dia Deriethra se agai elemento di T to aller ano sur contraturante IN SU DONERO RE f = g with Doceri AGEL: FXEX /

Page 10 of 19

Geogenetticamente me fouzone poole di vocobile peole à suriettive se a ses se ogni relter oci zzontole dere rutersecare il grafico delle fouzone in sancus ativog NU Une pusque scorre biettira (o biunivaa) se é sia mattina du sustettina y=2x-1 - Serettive - Insetting brettive X OCreated with Doceri