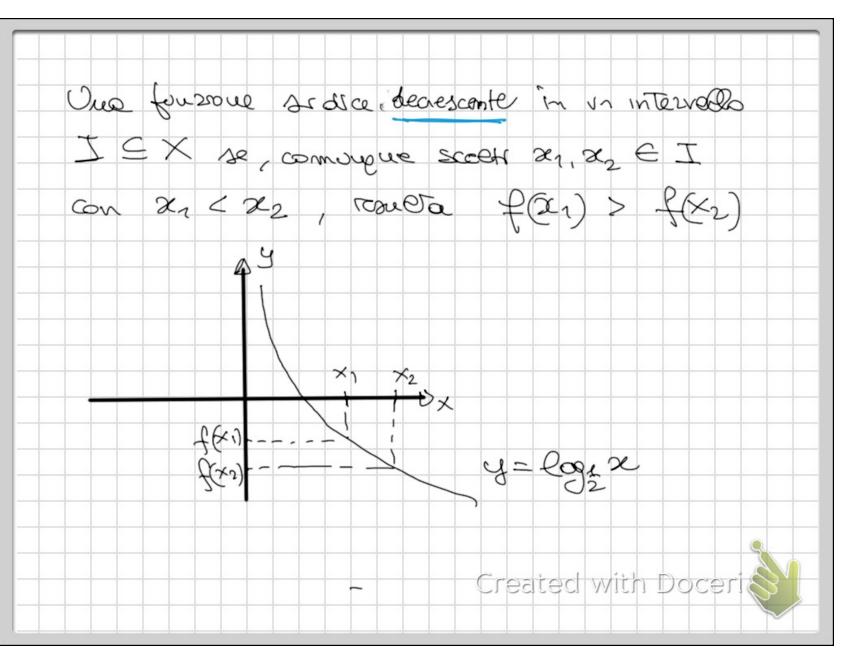

ha al messions oue controprennagme in S o, coo dui é la serro, se manda dement dotinti n elimenti distinti Geometicamente dire de agui demeato di R. Ria al marendo anaguine contra an anseran lo de anorenter state elanossio attar inpo en grefses delle fourour al mesteres in mound Definizione anologo 21 forzone onsettiva Une preserve f: X = 5 - 5 Ju dia Deriethra se agai elemento di T to aller ano sur contraturante IN SU DONERO RE f = g with Doceri AGEL: FXEX /

Page 10 of 19

Geogenetticamente me fouzone poole di vocobile peole à suriettive se a ses se ogni relter oci zzontole dere rutersecare il grafico delle fouzone in sancus ativog NU Une pusque scorre biettira (o biunivaa) se é sia mattina du sustettina y=2x-1 - Serettive - Insetting brettive X OCreated with Doceri