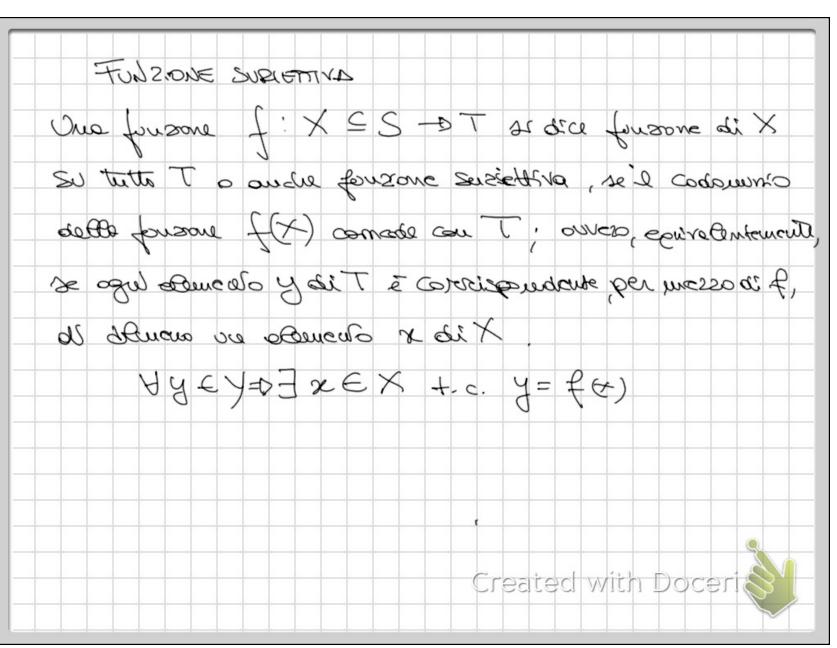

Page 10 of 19

Geogenetticamente me fouzone poole di vocobile peole à suriettive se a ses se ogni relter oci zzontole dere rutersecare il grafico delle fouzone in sancus ativog NU Une pusque scorre biettira (o biunivaa) se é sia mattina du sustettina y=2x-1 - Serettive - Insetting brettive X OCreated with Doceri