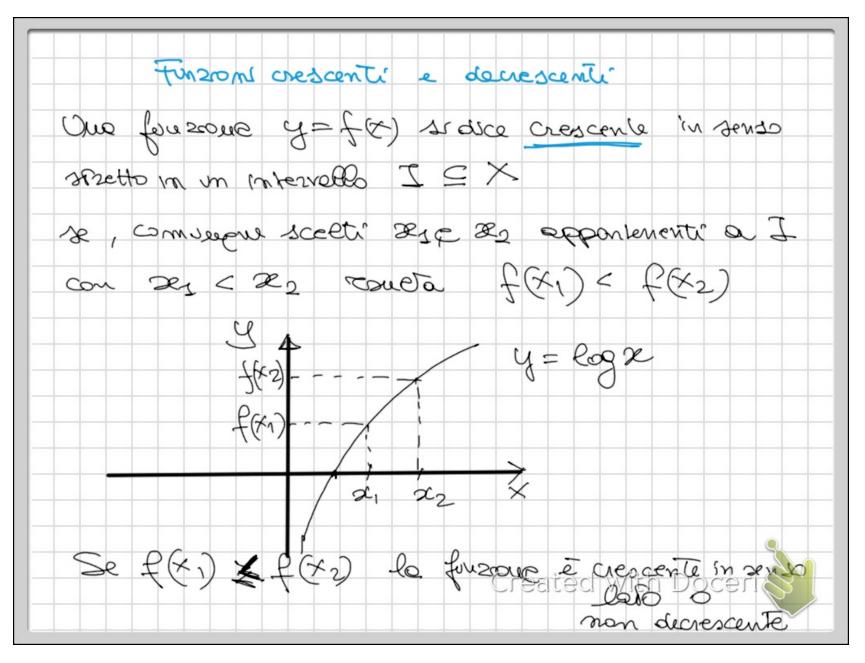

T ha al messions oue controprennagme in S o, coo dui é la serro, se manda dement dotinti n elimenti distinti Geometicamente dire de agui demeato di R. Ria al marendo anaguine contra an anseran lo de anorenter state elanossio attar inpo en grefses delle fourour al mesteres in mound Definizione anologo 21 forzone onsettiva Une preserve f: X = 5 - 5 Ju dia Deriethra se agai elemento di T to aller ano sur contraturante IN SU DONERO RE f = g with Doceri AGEL: FXEX /

Page 10 of 19

Geogenetticamente me fouzone poole di vocobile peole à suriettive se a ses se ogni relter oci zzontole dere rutersecare il grafico delle fouzone in sancus ativog NU Une pusque scorre biettira (o biunivaa) se é sia mattina du sustettina y=2x-1 - Serettive - Insetting brettive X OCreated with Doceri