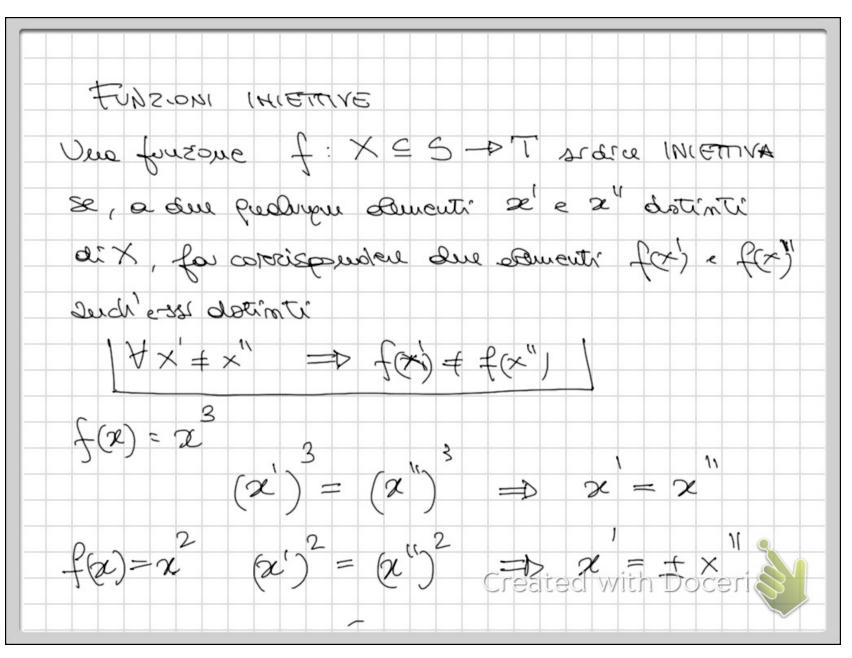

épriszione analoga d' finzione méttere Une frezone f: X E S -D T - st dice Mréthère se açoi dui T ha al messions oue controprennagme in S o, coo dui é la serro, se manda dement dotinti n elimenti distinti Geometicamente dire de agui demeato di R. Ria al marendo anaguine contra an anseran lo de anorenter state elanossio attar inpo en grefses delle fourour al mesteres in mound Definizione anologo 21 forzone onsettiva Une preserve f: X = 5 - 5 Ju dia Deriethra se agai elemento di T to aller ano sur contraturante IN SU DONERO RE f = g with Doceri AGEL: FXEX /