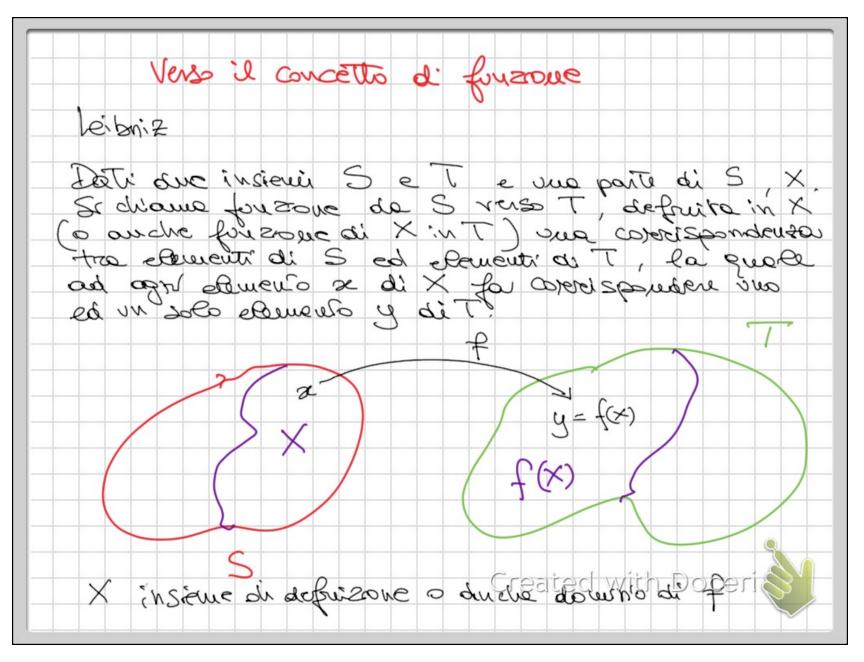

## Untitled 368.pdf

Made with Doceri

Il stomsience di T costituito dopl' dementi che sono corrispondenti per mezzo di f, di elementi di X si drame insience dei volozi o codomino delle fonzone f Si dice andre de f è va forsone defenite note porte X di S e a valor a si Di X strag TARDT x FUN2:ONE Harrent f(x) : L R ER : 220 y= log, x <del>Created</del> with Doceri