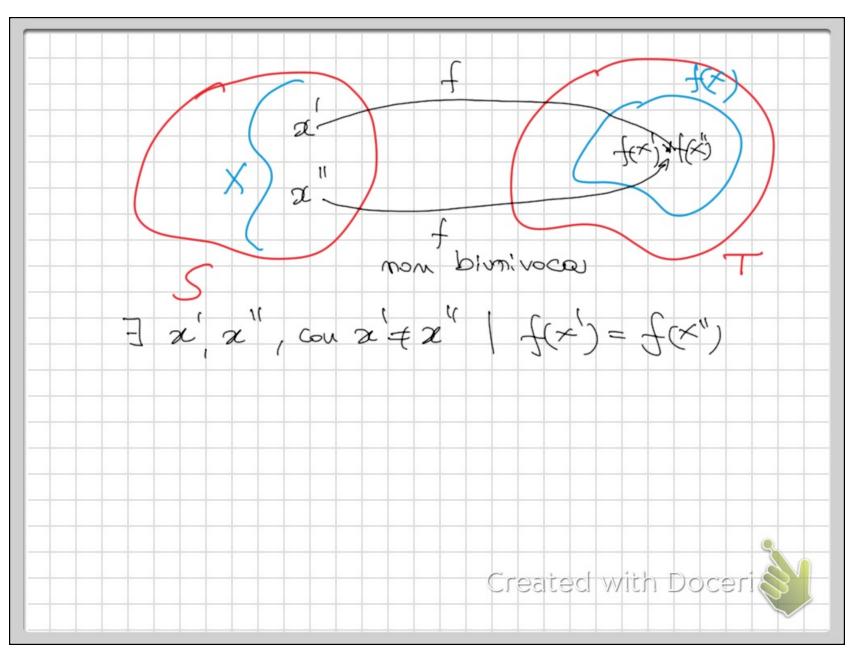

épriszione analoga d' finzione méttere Une frezone f: X E S -D T - st dice Mréthère se açoi dui T ha al messions oue controprennagme in S o, coo dui é la serro, se manda dement dotinti n elimenti distinti Geometicamente dire de agui demeato di R. Ria al marendo anaguine contra an anseran lo de anorenter state elanossio attar inpo en grefses delle fourour al mesteres in mound Definizione anologo 21 forzone onsettiva Une preserve f: X = 5 - 5 Ju dia Deriethra se agai elemento di T to aller ano sur contraturante IN SU DONERO RE f = g with Doceri AGEL: FXEX /

Page 10 of 19

Geogenetticamente me fouzone poole di vocobile peole à suriettive se a ses se ogni relter oci zzontole dere rutersecare il grafico delle fouzone in sancus ativog NU Une pusque scorre biettira (o biunivaa) se é sia mattina du sustettina y=2x-1 - Serettive - Insetting brettive X OCreated with Doceri