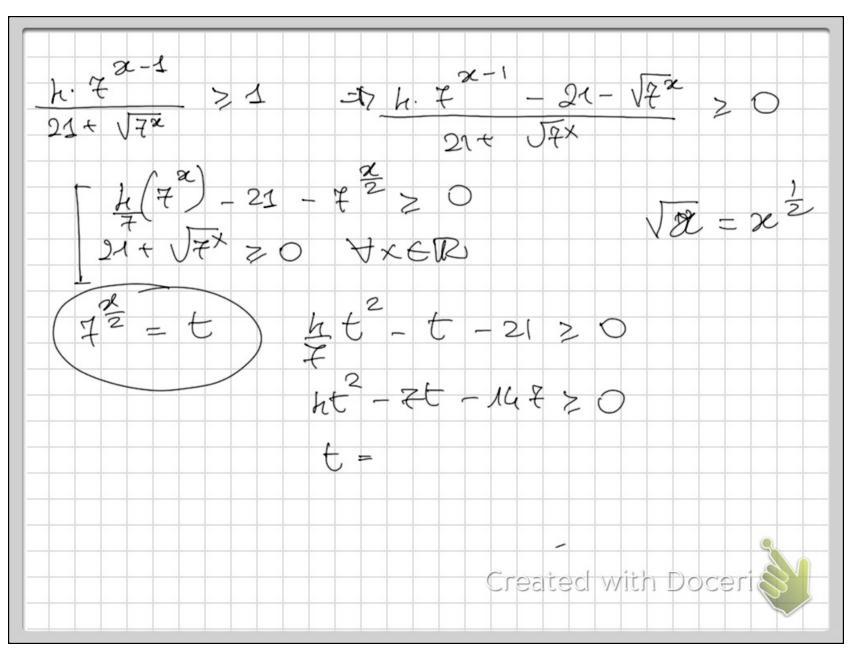

## Untitled 368.pdf









Made with Doceri

Il stomsience di T costituito dopl' dementi che sono corrispondenti per mezzo di f, di elementi di X si drame insience dei volozi o codomino delle fonzone f Si dice andre de f è va forsone defenite note porte X di S e a valor a si Di X strag TARDT x FUN2:ONE Harrent f(x) : L R ER : 220 y= log, x <del>Created</del> with Doceri







épriszione analoga d' finzione méttere Une frezone f: X E S -D T - st dice Mréthère se açoi dui T ha al messions oue controprennagme in S o, coo dui é la serro, se manda dement dotinti n elimenti distinti Geometicamente dire de agui demeato di R. Ria al marendo anaguine contra an anseran lo de anorenter state elanossio attar inpo en grefses delle fourour al mesteres in mound Definizione anologo 21 forzone onsettiva Une preserve f: X = 5 -