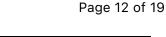

épriszione analoga d' finzione méttere Une frezone f: X E S -D T - st dice Mréthère se açoi dui T ha al messions oue controprennagme in S o, coo dui é la serro, se manda dement dotinti n elimenti distinti Geometicamente dire de agui demeato di R. Ria al marendo anaguine contra an anseran lo de anorenter state elanossio attar inpo en grefses delle fourour al mesteres in mound Definizione anologo 21 forzone onsettiva Une preserve f: X = 5 - 5 Ju dia Deriethra se agai elemento di T to aller ano sur contraturante IN SU DONERO RE f = g with Doceri AGEL: FXEX /