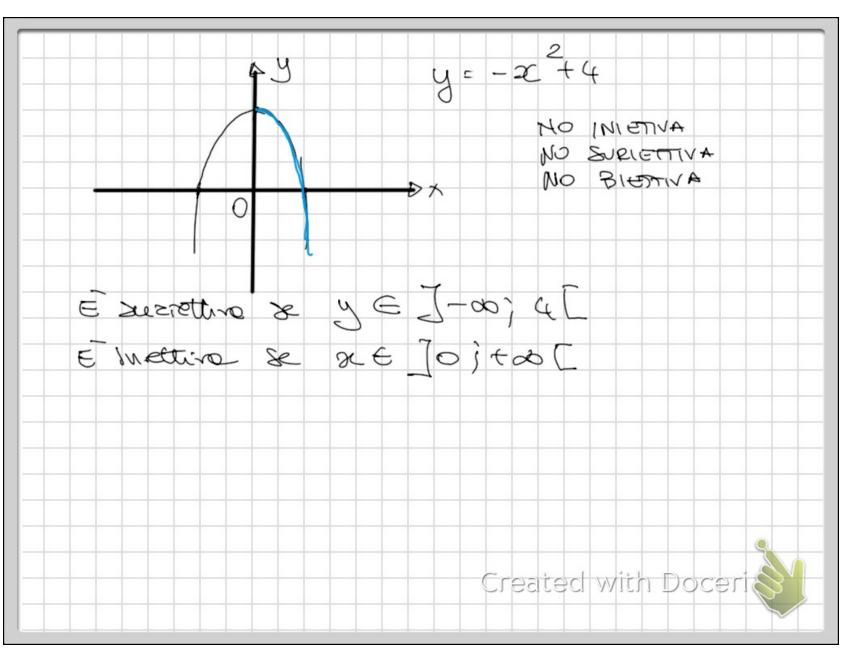

## Untitled 368.pdf

Made with Doceri

Il stomsience di T costituito dopl' dementi che sono corrispondenti per mezzo di f, di elementi di X si drame insience dei volozi o codomino delle fonzone f Si dice andre de f è va forsone defenite note porte X di S e a valor a si Di X strag TARDT x FUN2:ONE Harrent f(x) : L R ER : 220 y= log, x <del>Created</del> with Doceri