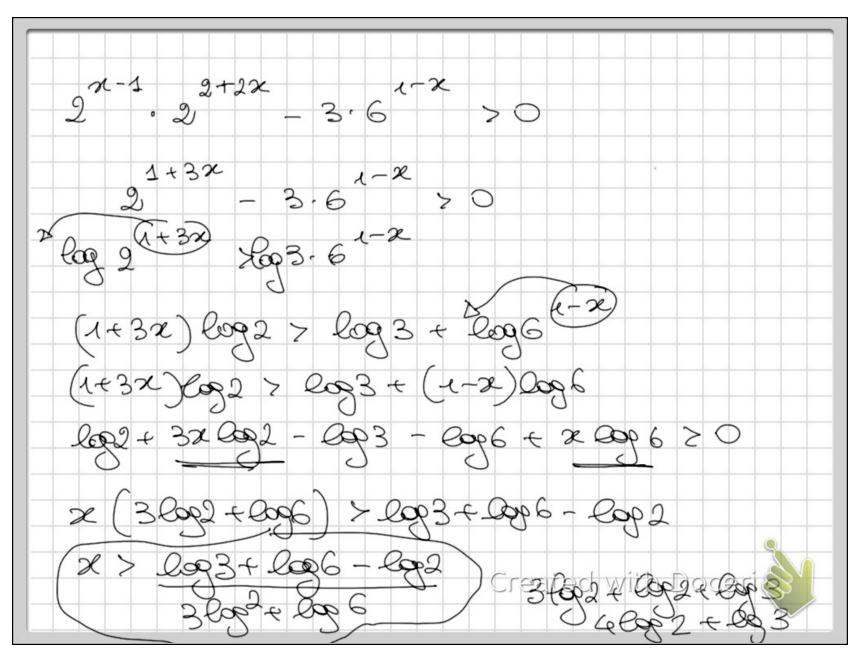

## Untitled 368.pdf









Made with Doceri

Il stomsience di T costituito dopl' dementi che sono corrispondenti per mezzo di f, di elementi di X si drame insience dei volozi o codomino delle fonzone f Si dice andre de f è va forsone defenite note porte X di S e a valor a si Di X strag TARDT x FUN2:ONE Harrent f(x) : L R ER : 220 y= log, x <del>Created</del> with Doceri







épriszione analoga d' finzione méttere Une frezone f: X E S -D T - st dice Mréthère se açoi dui T ha al messions oue controprennagme in S o, coo dui é la serro, se manda dement dotinti n elimenti distinti Geometicamente dire de agui demeato di R. Ria al marendo anaguine contra an anseran lo de anorenter state elanossio attar inpo en grefses delle fourour al mesteres in mound Definizione anologo 21 forzone onsettiva Une preserve f: X =