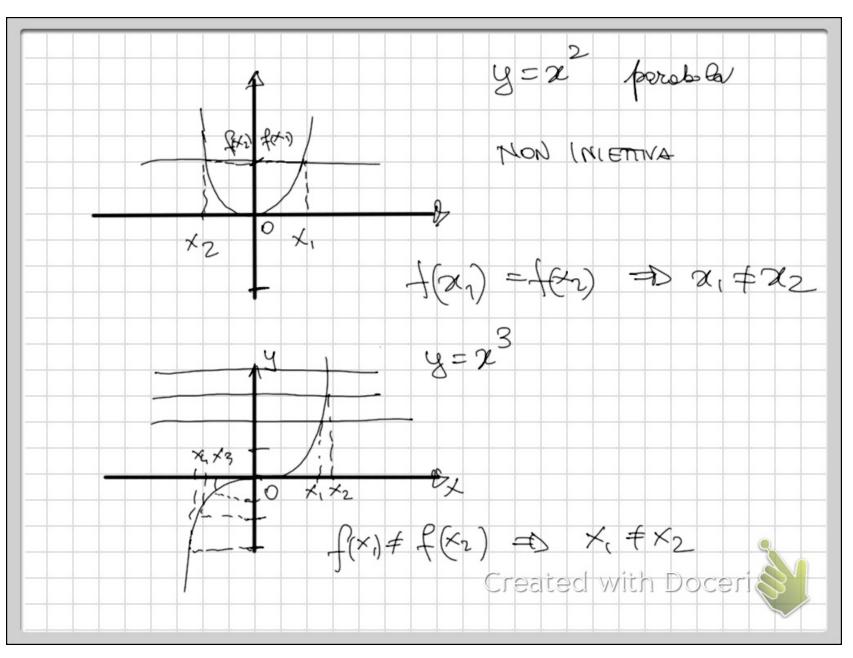

épriszione analoga d' finzione méttere Une frezone f: X E S -D T - st dice Mréthère se açoi dui T ha al messions oue controprennagme in S o, coo dui é la serro, se manda dement dotinti n elimenti distinti Geometicamente dire de agui demeato di R. Ria al marendo anaguine contra an anseran lo de anorenter state elanossio attar inpo en grefses delle fourour al mesteres in mound Definizione anologo 21 forzone onsettiva Une preserve f: X = 5 - 5 Ju dia Deriethra se agai elemento di T to aller ano sur contraturante IN SU DONERO RE f = g with Doceri AGEL: FXEX /

Page 10 of 19

Geogenetticamente me fouzone poole di vocobile peole à suriettive se a ses se ogni relter oci zzontole dere rutersecare il grafico delle fouzone in sancus ativog NU Une pusque scorre biettira (o biunivaa) se é sia mattina du sustettina y=2x-1 - Serettive - Insetting brettive X OCreated with Doceri