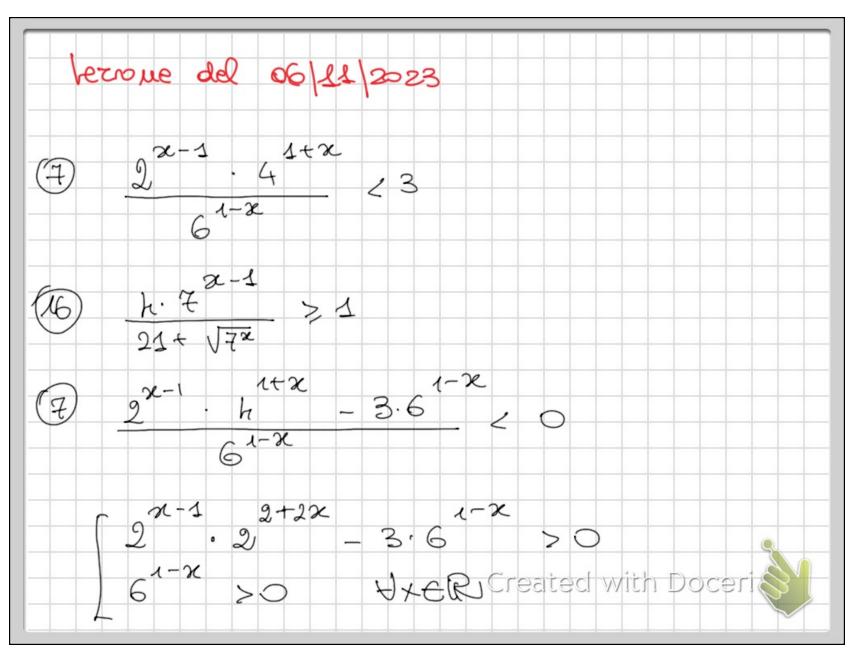

## Untitled 368.pdf









Made with Doceri

Il stomsience di T costituito dopl' dementi che sono corrispondenti per mezzo di f, di elementi di X si drame insience dei volozi o codomino delle fonzone f Si dice andre de f è va forsone defenite note porte X di S e a valor a si Di X strag TARDT x FUN2:ONE Harrent f(x) : L R ER : 220 y= log, x <del>Created</del> with Doceri







épriszione analoga d' finzione méttere Une frezone f: X E S -D T - st dice Mréthère se açoi dui T ha al messions oue controprennagme in S o, coo dui é la serro, se manda dement dotinti n elimenti distinti Geometicamente dire de agui demeato di R. Ria al marendo anaguine contra an anseran lo de anorenter state elanossio attar inpo en grefses delle fourour al mesteres in mound Definizione anologo 21 forzone onsetti