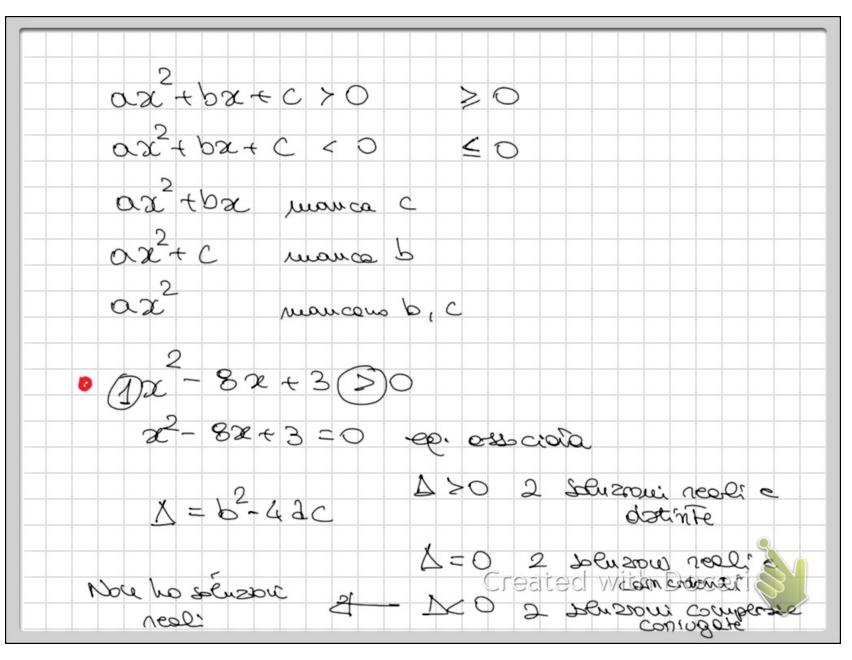

ww. robestocopne. it 1 C INSIEREL MULICICI I ovnezi notuzoli M = 20, 1, 2, 3, --- } Heano ideo dell'associa per deferre: moureri moturali Esiste un numero noturale, la zero O ercerssors and no of elevineer assuum topo m, m+1 Numeri diversi hanno succedozi diversi de 2000 war il successore di nessin nume 20 maturale 5) Oquinsème di nunci naturali che contenza la 200 e il successore di somi proprio elemento coincide con elintero

Do orson indipendenti nossus di ensi pris enere d'une stable a partire dagl'alli 2m m+1 2m+1 N w - 7Un nueve maturale pEIN si dice prime se é maggiose di 2 ed é divisible sols per 2 e per de stores. 2m, 2m muerci pari mm EIN La lozo gourne 2m + 2m = 2 $(w \neq w)$ é aucora pare  $m, m \in \mathbb{N}$ 2m+1 211+1 2n+1+2m+5 = 2m+2m+2 n+m+1) eated with = 2