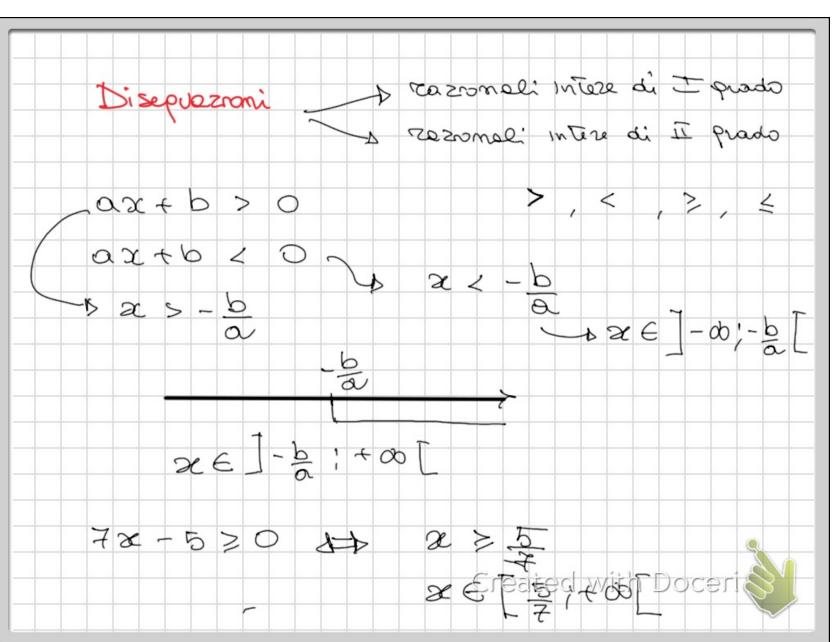

23 www. robestocopne. it 1 C INSIEREL MULICICI I ovnezi notuzoli M = 20, 1, 2, 3, --- } Heano ideo dell'associa per deferre: moureri moturali Esiste un numero noturale, la zero O ercerssors and no of elevineer assuum topo m, m+1 Numeri diversi hanno succedozi diversi de 2000 war il successore di nessin nume 20 maturale 5) Oquinsème di nunci naturali che contenza la 200 e il successore di somi proprio elemento coincide con elintero

Do orson indipendenti nossus di ensi pris enere d'une stable a partire dagl'alli 2m m+1 2m+1 N w - 7Un nueve maturale pEIN si dice prime se é maggiose di 2 ed é divisible sols per 2 e per de stores. 2m, 2m muerci pari mm EIN La lozo gourne 2m + 2m = 2 $(w \neq w)$ é aucora pare  $m, m \in \mathbb{N}$ 2m+1 211+1 2n+1+2m+5 = 2m+2m+2 n+m+1) eated with = 2