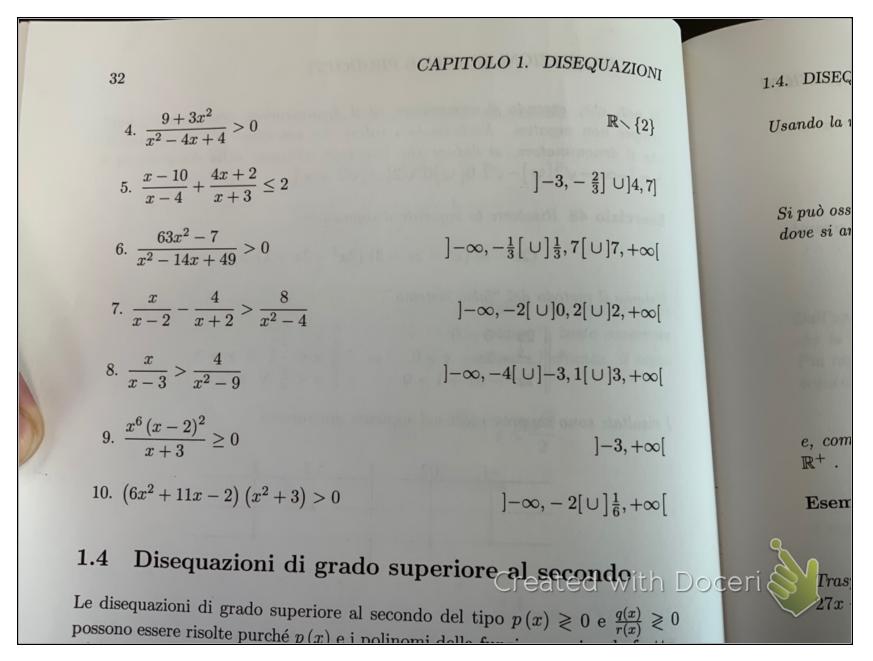

it 1 C INSIEREL MULICICI I ovnezi notuzoli M = 20, 1, 2, 3, --- } Heano ideo dell'associa per deferre: moureri moturali Esiste un numero noturale, la zero O ercerssors and no of elevineer assuum topo m, m+1 Numeri diversi hanno succedozi diversi de 2000 war il successore di nessin nume 20 maturale 5) Oquinsème di nunci naturali che contenza la 200 e il successore di somi proprio elemento coincide con elintero

Do orson indipendenti nossus di ensi pris enere d'une stable a partire dagl'alli 2m m+1 2m+1 N w - 7Un nueve maturale pEIN si dice prime se é maggiose di 2 ed é divisible sols per 2 e per de stores. 2m, 2m muerci pari mm EIN La lozo gourne 2m + 2m = 2 $(w \neq w)$ é aucora pare  $m, m \in \mathbb{N}$ 2m+1 211+1 2n+1+2m+5 = 2m+2m+2 n+m+1) eated with = 2