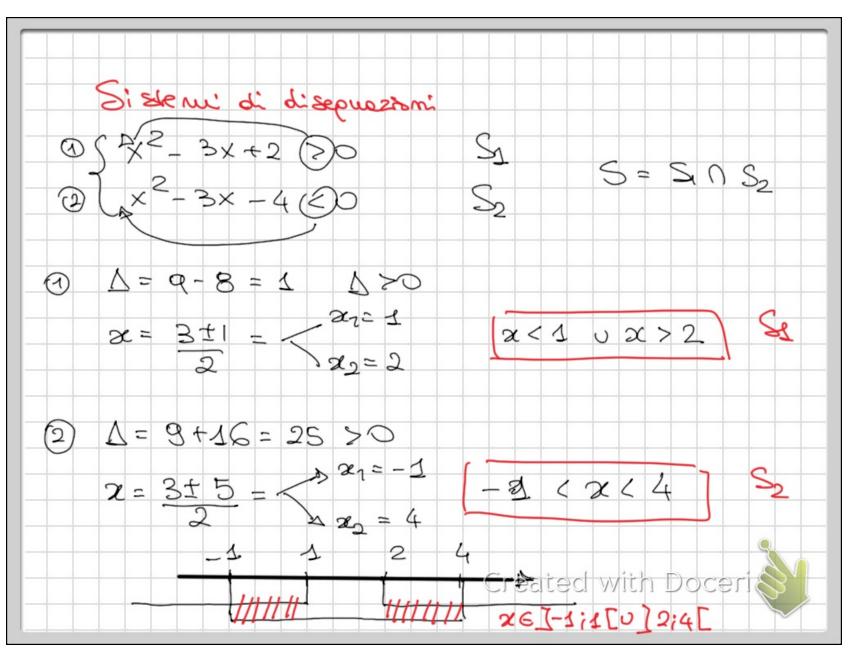

stocopne. it 1 C INSIEREL MULICICI I ovnezi notuzoli M = 20, 1, 2, 3, --- } Heano ideo dell'associa per deferre: moureri moturali Esiste un numero noturale, la zero O ercerssors and no of elevineer assuum topo m, m+1 Numeri diversi hanno succedozi diversi de 2000 war il successore di nessin nume 20 maturale 5) Oquinsème di nunci naturali che contenza la 200 e il successore di somi proprio elemento coincide con elintero

Do orson indipendenti nossus di ensi pris enere d'une stable a partire dagl'alli 2m m+1 2m+1 N w - 7Un nueve maturale pEIN si dice prime se é maggiose di 2 ed é divisible sols per 2 e per de stores. 2m, 2m muerci pari mm EIN La lozo gourne 2m + 2m = 2 $(w \neq w)$ é aucora pare  $m, m \in \mathbb{N}$ 2m+1 211+1 2n+1+2m+5 = 2m+2m+2 n+m+1) eated with = 2