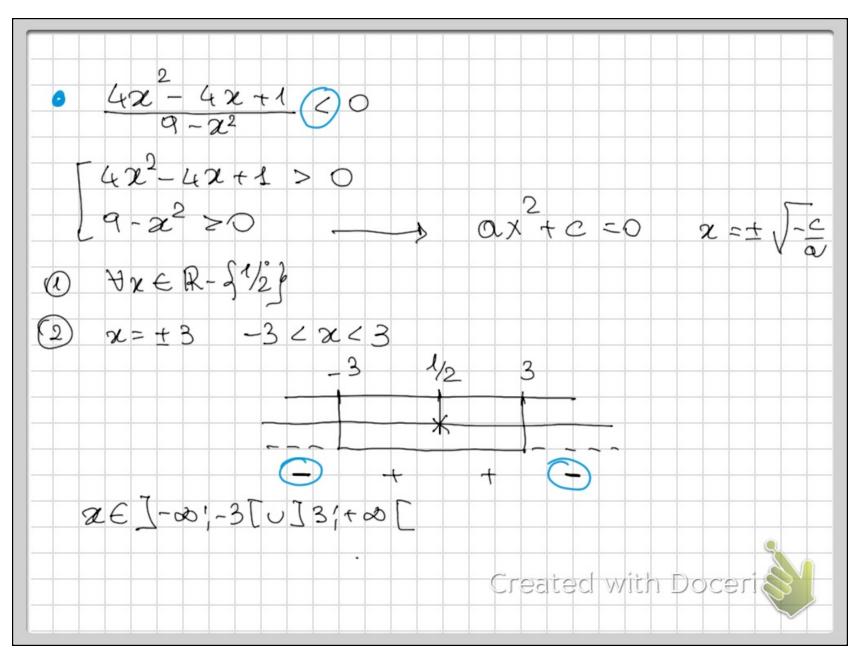

ne. it 1 C INSIEREL MULICICI I ovnezi notuzoli M = 20, 1, 2, 3, --- } Heano ideo dell'associa per deferre: moureri moturali Esiste un numero noturale, la zero O ercerssors and no of elevineer assuum topo m, m+1 Numeri diversi hanno succedozi diversi de 2000 war il successore di nessin nume 20 maturale 5) Oquinsème di nunci naturali che contenza la 200 e il successore di somi proprio elemento coincide con elintero

Do orson indipendenti nossus di ensi pris enere d'une stable a partire dagl'alli 2m m+1 2m+1 N w - 7Un nueve maturale pEIN si dice prime se é maggiose di 2 ed é divisible sols per 2 e per de stores. 2m, 2m muerci pari mm EIN La lozo gourne 2m + 2m = 2 $(w \neq w)$ é aucora pare  $m, m \in \mathbb{N}$ 2m+1 211+1 2n+1+2m+5 = 2m+2m+2 n+m+1) eated with = 2