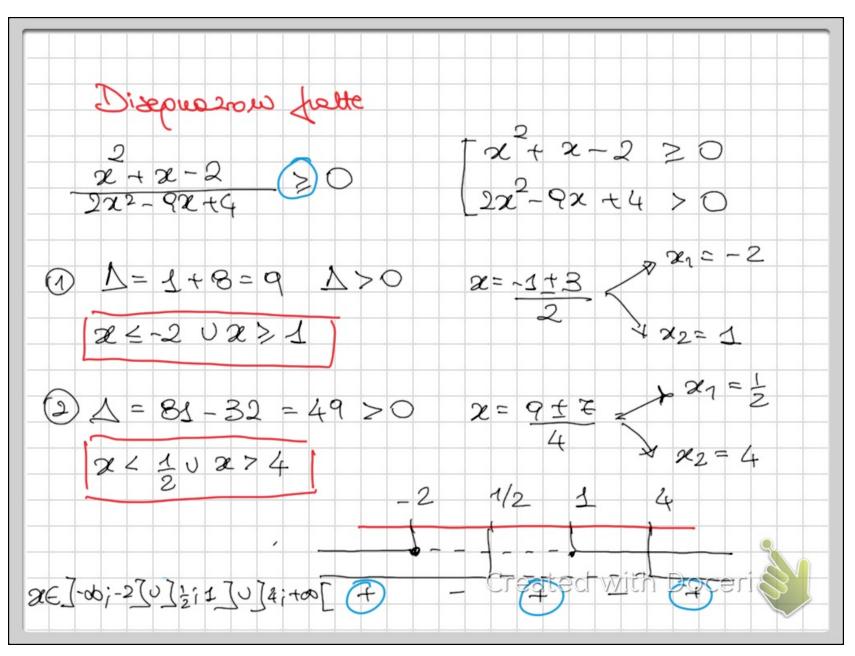

opne. it 1 C INSIEREL MULICICI I ovnezi notuzoli M = 20, 1, 2, 3, --- } Heano ideo dell'associa per deferre: moureri moturali Esiste un numero noturale, la zero O ercerssors and no of elevineer assuum topo m, m+1 Numeri diversi hanno succedozi diversi de 2000 war il successore di nessin nume 20 maturale 5) Oquinsème di nunci naturali che contenza la 200 e il successore di somi proprio elemento coincide con elintero

Do orson indipendenti nossus di ensi pris enere d'une stable a partire dagl'alli 2m m+1 2m+1 N w - 7Un nueve maturale pEIN si dice prime se é maggiose di 2 ed é divisible sols per 2 e per de stores. 2m, 2m muerci pari mm EIN La lozo gourne 2m + 2m = 2 $(w \neq w)$ é aucora pare  $m, m \in \mathbb{N}$ 2m+1 211+1 2n+1+2m+5 = 2m+2m+2 n+m+1) eated with = 2