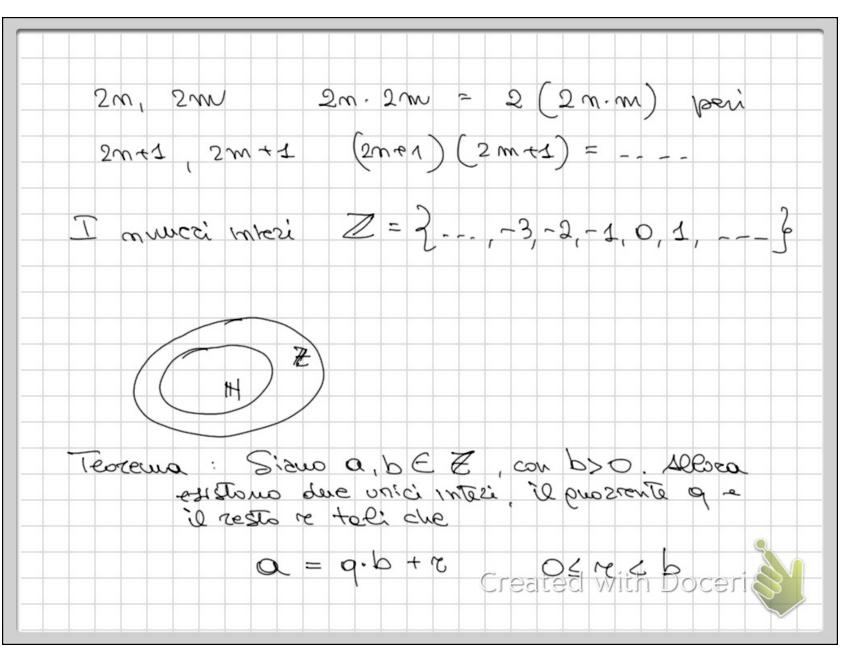

Do orson indipendenti nossus di ensi pris enere d'une stable a partire dagl'alli 2m m+1 2m+1 N w - 7Un nueve maturale pEIN si dice prime se é maggiose di 2 ed é divisible sols per 2 e per de stores. 2m, 2m muerci pari mm EIN La lozo gourne 2m + 2m = 2 $(w \neq w)$ é aucora pare  $m, m \in \mathbb{N}$ 2m+1 211+1 2n+1+2m+5 = 2m+2m+2 n+m+1) eated with = 2