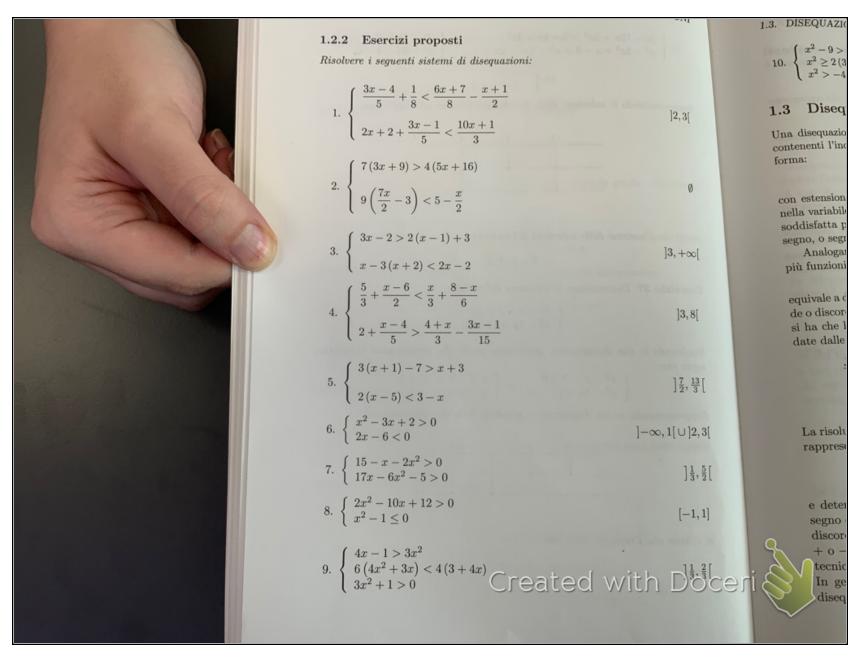

. it 1 C INSIEREL MULICICI I ovnezi notuzoli M = 20, 1, 2, 3, --- } Heano ideo dell'associa per deferre: moureri moturali Esiste un numero noturale, la zero O ercerssors and no of elevineer assuum topo m, m+1 Numeri diversi hanno succedozi diversi de 2000 war il successore di nessin nume 20 maturale 5) Oquinsème di nunci naturali che contenza la 200 e il successore di somi proprio elemento coincide con elintero

Do orson indipendenti nossus di ensi pris enere d'une stable a partire dagl'alli 2m m+1 2m+1 N w - 7Un nueve maturale pEIN si dice prime se é maggiose di 2 ed é divisible sols per 2 e per de stores. 2m, 2m muerci pari mm EIN La lozo gourne 2m + 2m = 2 $(w \neq w)$ é aucora pare  $m, m \in \mathbb{N}$ 2m+1 211+1 2n+1+2m+5 = 2m+2m+2 n+m+1) eated with = 2