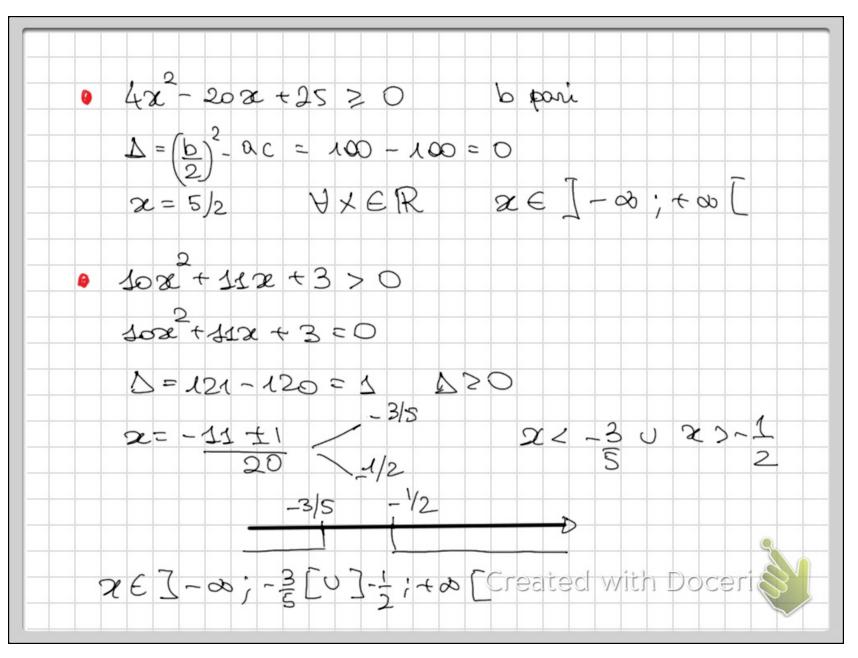

bestocopne. it 1 C INSIEREL MULICICI I ovnezi notuzoli M = 20, 1, 2, 3, --- } Heano ideo dell'associa per deferre: moureri moturali Esiste un numero noturale, la zero O ercerssors and no of elevineer assuum topo m, m+1 Numeri diversi hanno succedozi diversi de 2000 war il successore di nessin nume 20 maturale 5) Oquinsème di nunci naturali che contenza la 200 e il successore di somi proprio elemento coincide con elintero

Do orson indipendenti nossus di ensi pris enere d'une stable a partire dagl'alli 2m m+1 2m+1 N w - 7Un nueve maturale pEIN si dice prime se é maggiose di 2 ed é divisible sols per 2 e per de stores. 2m, 2m muerci pari mm EIN La lozo gourne 2m + 2m = 2 $(w \neq w)$ é aucora pare  $m, m \in \mathbb{N}$ 2m+1 211+1 2n+1+2m+5 = 2m+2m+2 n+m+1) eated with = 2