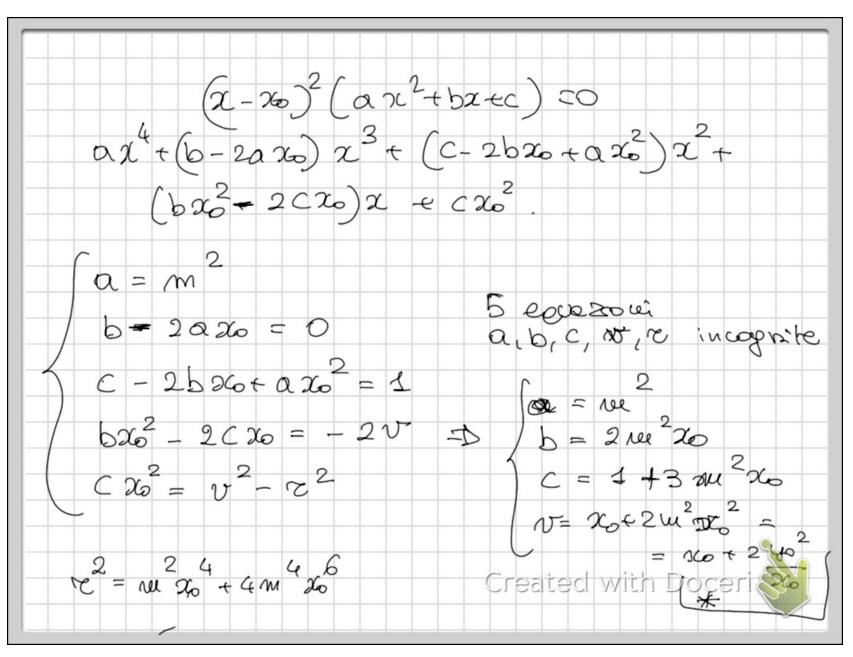

prosleme dolle fampente Circargerarso tougent ette curve uponto + (20, 40) Una vote travela la cranferarza il suo rangajo per to sono normale de curra; per cravere a tançaite boso preudre le retto perpendicatore el raggio. Surine le croufereure con contro mel puis N rubl'esse delle ascresse à raggio re  $(x - v)^2 + y^2 = e^2$ I us appear an asserbly and adda and evapour a cas la cuezva. Se la cerra les equesore P(x,y)=0 P policouro du quado anontresso, si eller una res della dere voerobrei, per poerrepo y e si richreale cles il policaero Q(x) cost ottenuto obobre nadre dappio m. Bocer  $\mathbb{Q}(\mathbf{x}) = (\mathbf{x} - \mathbf{x}_{\mathbf{x}})^2 \mathbb{R}(\mathbf{x})$ 