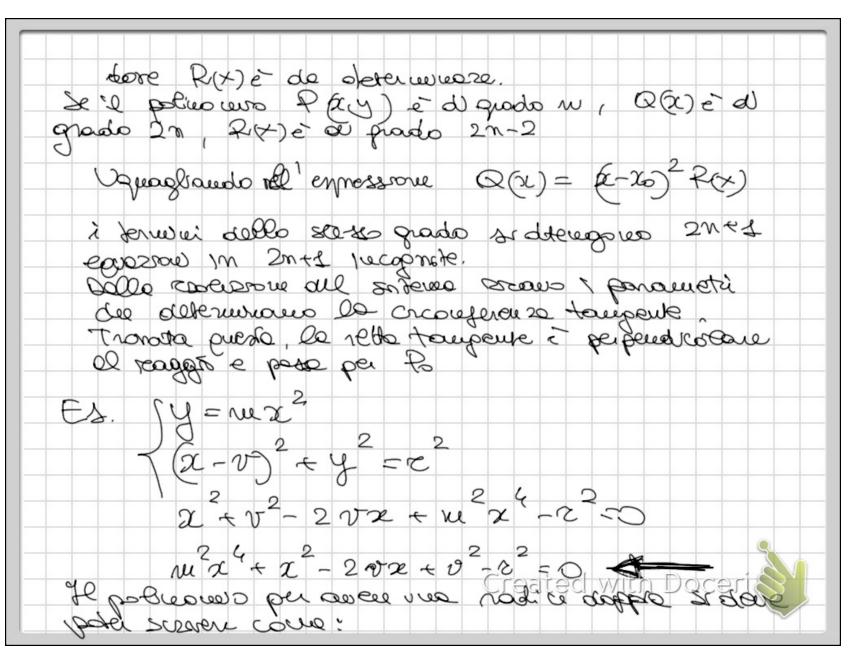

prosleme dolle fampente Circargerarso tougent ette curve uponto + (20, 40) Una vote travela la cranferarza il suo rangajo per to sono normale de curra; per cravere a tançaite boso preudre le retto perpendicatore el raggio. Surine le croufereure con contro mel puis N rubl'esse delle ascresse à raggio re  $(x - v)^2 + y^2 = e^2$ I us appear an asserbly and adda and evapour a cas la cuezva. Se la cerra les equesore P(x,y)=0 P policouro du quado anontresso, si eller una res della dere voerobrei, per poerrepo y e si richreale cles il policaero Q(x) cost ottenuto obobre nadre dappio m. Bocer  $\mathbb{Q}(\mathbf{x}) = (\mathbf{x} - \mathbf{x}_{\mathbf{x}})^2 \mathbb{R}(\mathbf{x})$ 