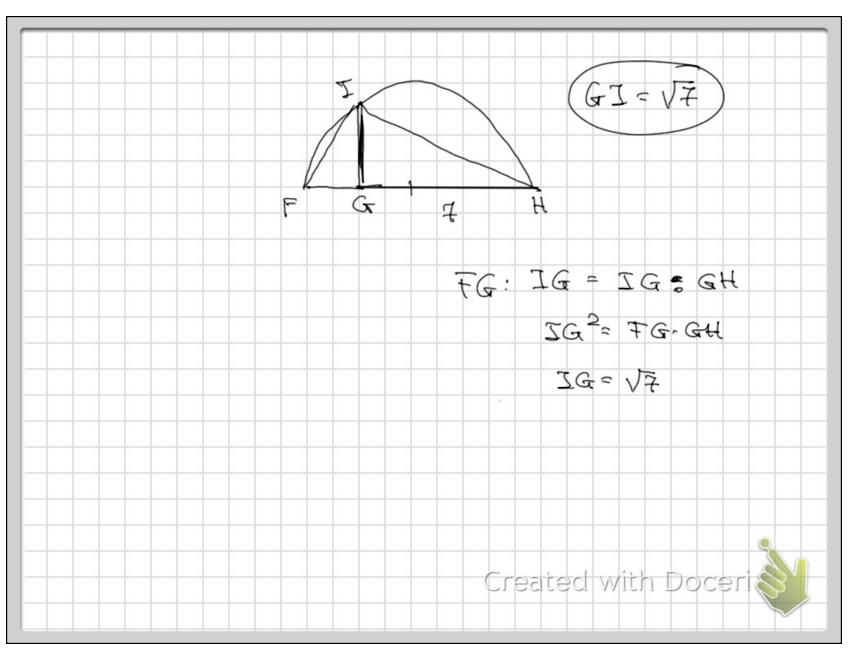

prosleme dolle fampente Circargerarso tougent ette curve uponto + (20, 40) Una vote travela la cranferarza il suo rangajo per to sono normale de curra; per cravere a tançaite boso preudre le retto perpendicatore el raggio. Surine le croufereure con contro mel puis N rubl'esse delle ascresse à raggio re  $(x - v)^2 + y^2 = e^2$ I us appear an asserbly and adda and evapour a cas la cuezva. Se la cerra les equesore P(x,y)=0 P policouro du quado anontresso, si eller una res della dere voerobrei, per poerrepo y e si richreale cles il policaero Q(x) cost ottenuto obobre nadre dappio m. Bocer  $\mathbb{Q}(\mathbf{x}) = (\mathbf{x} - \mathbf{x}_{\mathbf{x}})^2 \mathbb{R}(\mathbf{x})$ 



## Untitled 408.pdf





Pertanto OE = EA e solere transagere: EBA e EDO Drio requel: per ce: OD = AB = yp